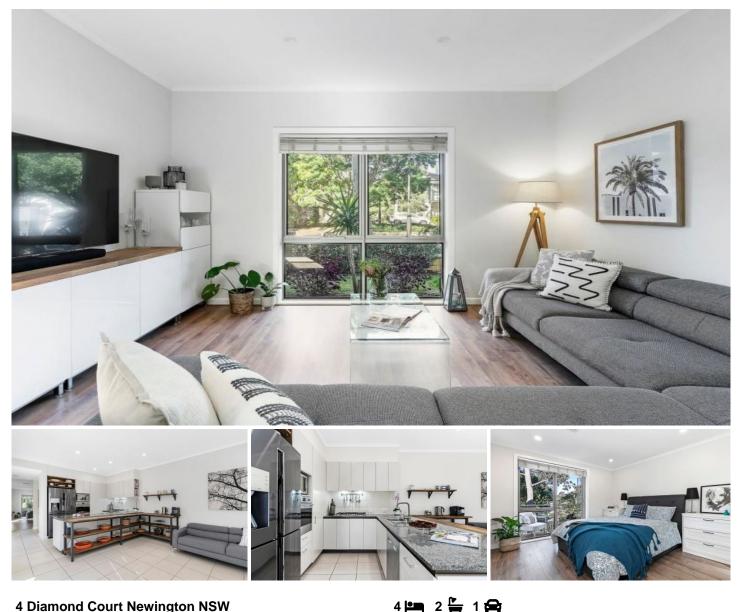

## **4 Diamond Court Newington NSW**

Nestled in a peaceful cul-de-sac, this beautifully renovated free-standing home exudes style and spaciousness. With multiple living areas, it offers the perfect environment for a growing family to enjoy daily life and entertain guests with ease.

\* Thoughtfully designed for a seamless flow between the living and dining spaces

Elegant laminate timber flooring throughout the bedrooms and main living areas

Stunning gas kitchen equipped with SMEG and Bosch appliances, featuring stylish stone countertops

Covered outdoor alfresco area ideal for year-round gatherings

Low-maintenance backyard with a northern aspect and a

Type : House Price : \$1200 Per Week View : https://www.nvre.com.au/8170066

Suk-Jae ( Jae ) Yang 02 9751 9000