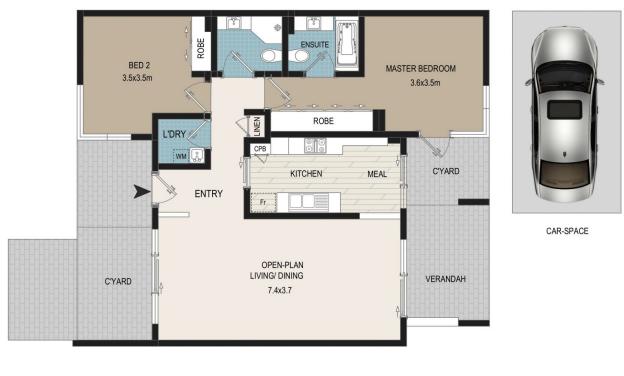

## 16/21 BLAXLAND AVENUE, NEWINGTON

Please note these measurements are approximate only. The plans are intended as a rough guide for illustrative purpose. It is not warranted or guaranteed to be correct nor it is part of the sale or rental contract.