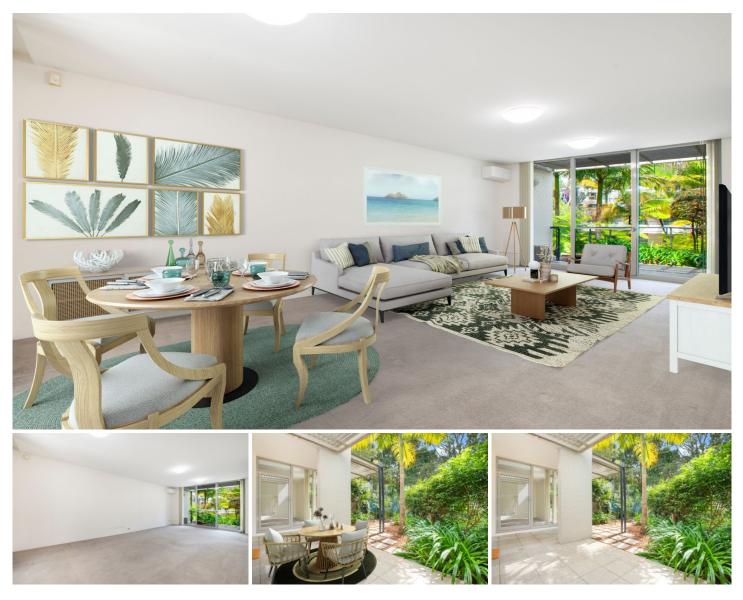

## 16/21 Blaxland Avenue Newington NSW

Don't miss this picturesque two bedroom garden apartment in the Botanical building. Featuring carpet, LED lighting, blinds, two bathrooms, separate internal laundry room, combined living and dining with garden views, gourmet kitchen with stainless steel appliances.

Enjoy entertaining with family and friends off two patios, plenty of storage space in your built-in wardrobes and kitchen pantry. There is also garage parking and a resort style outdoor pool and BBQ area for residents.

Total area: 143sqm: Internal 90sqm; Strata: \$1841pq