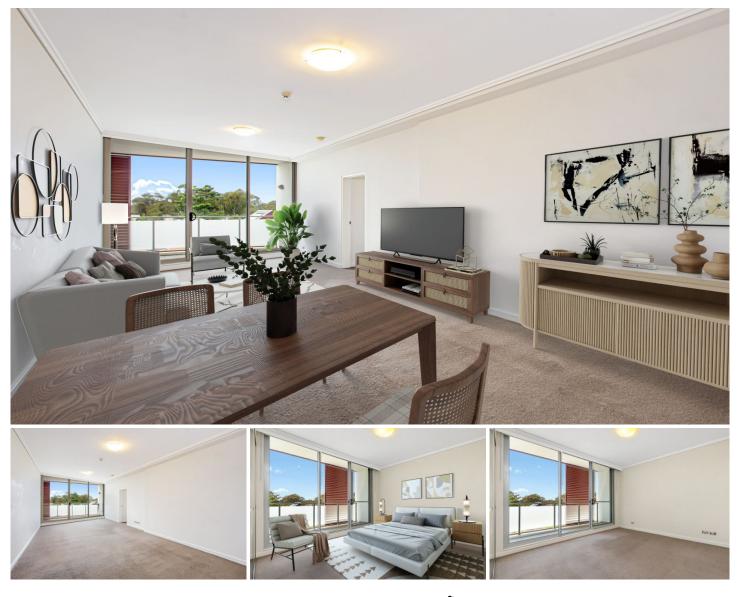

## E212/2 Latham Terrace Newington NSW

Poised to capture idyllic East facing views and morning light, this resort style lift access apartment with a total area of 175sqm, resides in the highly sought-after Eko development. It's a leisurely stroll to Newington Marketplace, transport and the surrounding parklands.

The building offers residents first-class facilities including a glass walled gym overlooking the infinity pool and spa, multi-function director's suite, piano room, BBQ and entertaining areas and landscaped surrounds.

- Expansive High Ceilings creating a sense of openness and luxury

- Stainless Steel Appliances for modern convenience and style

3 🛤 2 🚔 2 🛱

| Туре          | : Apartment                       |
|---------------|-----------------------------------|
| Price         | : For Sale   NVRE                 |
| Building Size | : 175 sqm                         |
| View          | : https://www.nvre.com.au/8166922 |
|               |                                   |