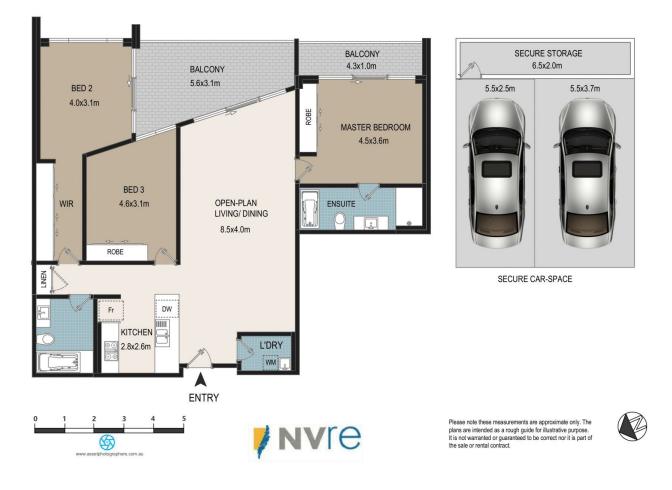

## E212/2 Latham Terrace Newington NSW

Poised to capture idyllic East facing views and morning light, this resort style lift access apartment with a total area of 175sqm, resides in the highly sought-after Eko development. It's a leisurely stroll to Newington Marketplace, transport and the surrounding parklands.

- Expansive High Ceilings creating a sense of openness and luxury

- Stainless Steel Appliances for modern convenience and style

3 🛤 2 🚔 2 🛱

| Туре          | : Apartment                       |
|---------------|-----------------------------------|
| Price         | : For Sale   NVRE                 |
| Building Size | : 175 sqm                         |
| View          | : https://www.nvre.com.au/8166922 |
|               |                                   |