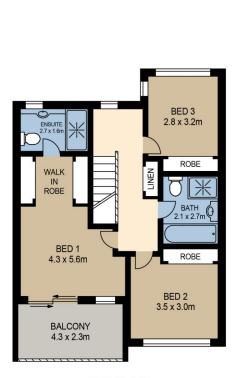

## 19 Lane Avenue Newington NSW

Offering great street appeal, this impressive three-bedroom home features fine craftsmanship and a versatile floor plan the whole family can enjoy. The contemporary residence is configured for easy care indoor/outdoor entertaining and positioned on a quiet street in the family-friendly neighborhood of Newington.

Some of the many highlights include as-new quality throughout; open plan lounge and dining area; ducted air conditioning; timber floors; stunning kitchen with stone benchtops, stainless steel appliances, expansive family and meals area opens outdoors to a sunny covered deck and low-maintenance garden; separate laundry and powder room; three double bedrooms with built-ins; internal access to the lock-up garage; master suite with ensuite and

## 19 LANE AVENUE, NEWINGTON

FIRST FLOOR

**GROUND FLOOR** 

SITE PLAN

Please note these measurements are approximate only. The plans is intended as a rough guide for illustrative purpose. It is not warranted or guaranteed to be correct nor it is part of the sale or rental contract