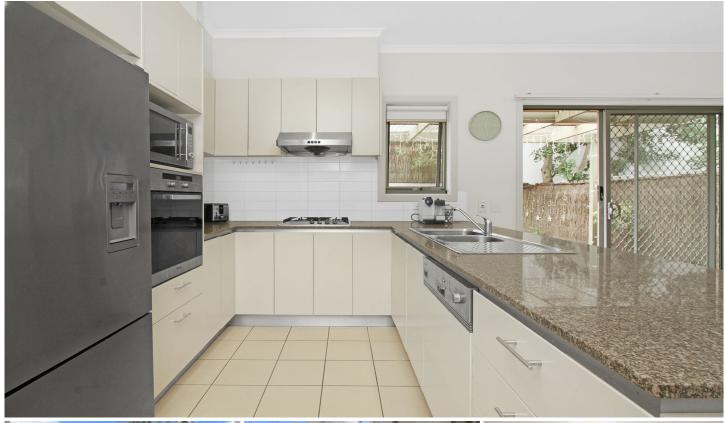

Some of the many highlights include as-new quality throughout; open plan lounge and dining area; ducted air conditioning; timber floors; stunning kitchen with stone benchtops, stainless steel appliances, expansive family and meals area opens outdoors to a sunny covered deck and low-maintenance garden; separate laundry and powder room; three double bedrooms with built-ins; internal access to the lock-up garage; master suite with ensuite and