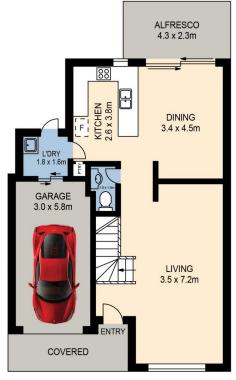

## 19 Lane Avenue Newington NSW

Offering great street appeal, this impressive three-bedroom home features fine craftsmanship and a versatile floor plan the whole family can enjoy. The contemporary residence is configured for easy care indoor/outdoor entertaining and positioned on a quiet street in the family-friendly neighborhood of Newington.

Some of the many highlights include as-new quality throughout; open plan lounge and dining area; ducted air conditioning; timber floors; stunning kitchen with stone benchtops, stainless steel appliances, expansive family and meals area opens outdoors to a sunny covered deck and low-maintenance garden; separate laundry and powder room; three double bedrooms with built-ins; internal access to the lock-up garage; master suite with ensuite and

## 19 LANE AVENUE, NEWINGTON

FIRST FLOOR

**GROUND FLOOR** 

SITE PLAN

Please note these measurements are approximate only. The plans is intended as a rough guide for illustrative purpose. It is not warranted or guaranteed to be correct nor it is part of the sale or rental contract