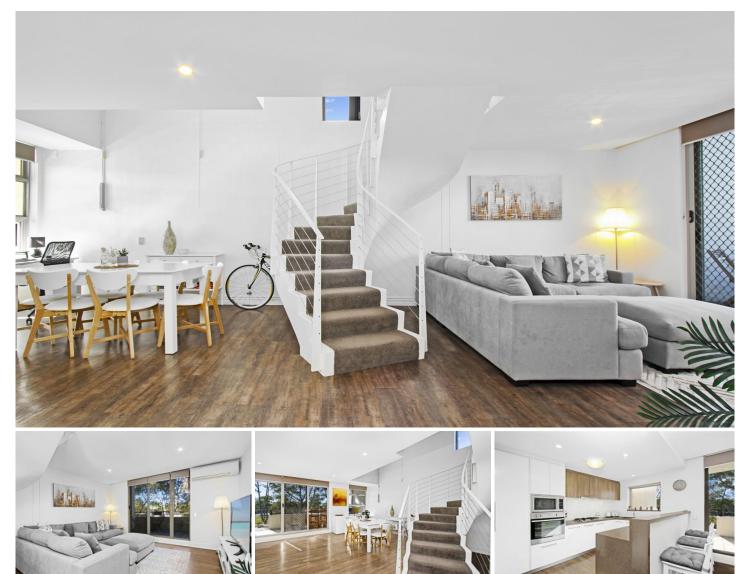

## 6/3 Nurmi Avenue Newington NSW

This Wow-factor maisonette apartment showcases contemporary flair throughout with impressive proportions, a light-filled two-level layout and panoramic views over the surrounding area. Set on the top floor of a quality building, it offers a fresh and airy living space with a flowing floorplan that takes full advantage of natural light and the elevated outlook.