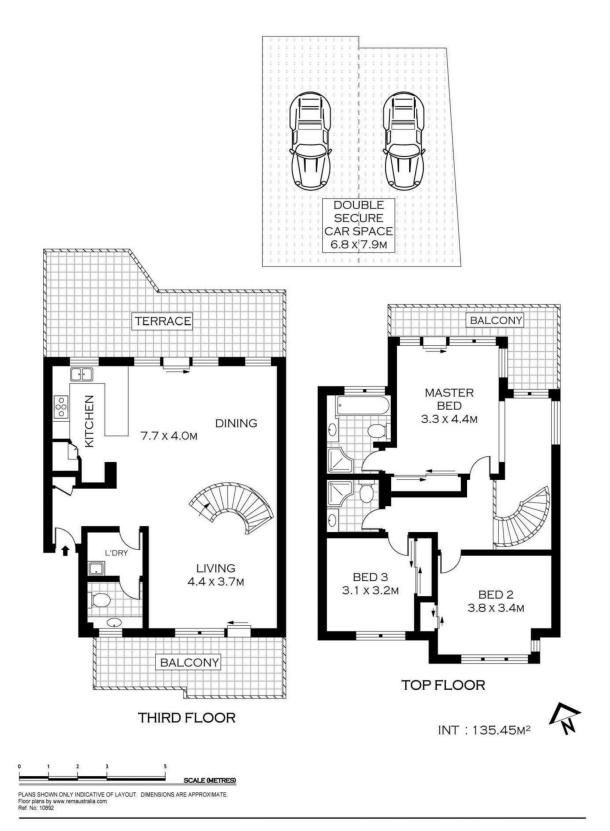

## 6/3 Nurmi Avenue Newington NSW

This Wow-factor maisonette apartment showcases contemporary flair throughout with impressive proportions, a light-filled two-level layout and panoramic views over the surrounding area. Set on the top floor of a quality building, it offers a fresh and airy living space with a flowing floorplan that takes full advantage of natural light and the elevated outlook.