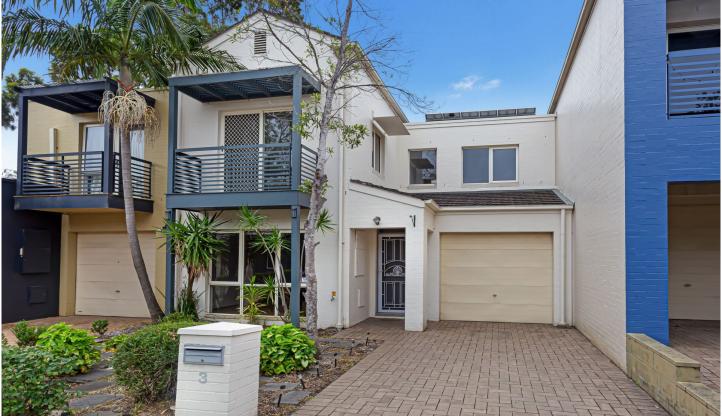

## 3 Cedar Place Newington NSW

Step inside this tranquil home positioned close to parklands and minutes walk to the highly regarded primary school, shops and transport. Designed to maximise natural sunlight during all seasons, the home combines perfect indoor/outdoor entertaining options throughout the entire ground floor living space.

The home offers excellent separation and privacy for the extended family, ensuring both peace and comfort. Some of the many features include large glass sliders opening to alfresco entertaining area; floorplan that flows with light filled interiors; master bedroom with renovated ensuite and balcony; all bedrooms have built in wardrobes; well maintained kitchen with plenty of cabinet space and gas cooking; laminate timber flooring in living area; internal