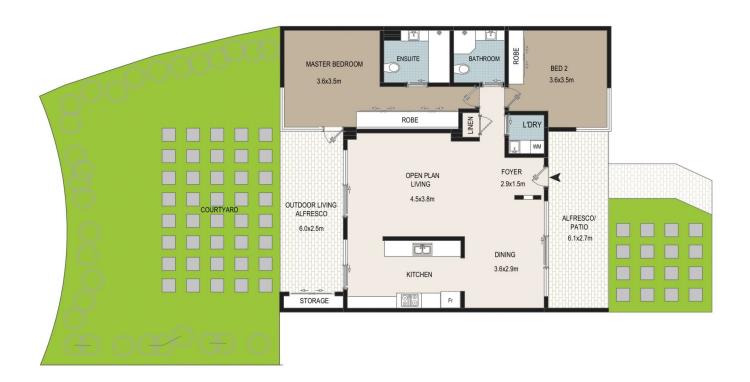

## 19/17 BLAXLAND AVENUE, NEWINGTON

Please note these measurements are approximate only. The plans are intended as a rough guide for illustrative purpose. It is not warranted or guaranteed to be correct nor it is part of the sale or rental contract.