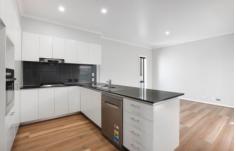

Highlighted features include:

- \*New flooring throughout and freshly painted interiors
- \*Australian spotted gum hybrid floors on ground level
- \*Expansive kitchen with stone bench tops & modern appliances
- \*Ducted air conditioning throughout; Security screen doors