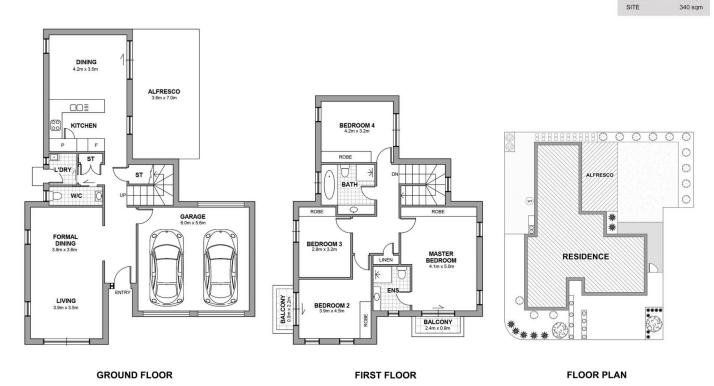

## 12 Thompson Avenue Newington NSW

One of Newington's most desirable four bedroom homes, 12 Thompson Avenue beautifully blends modern comforts and quality enhancements to offer a family sanctuary and entertaining backyard to unwind and entertain with family and friends. Its generous floor plan works perfectly for family life including a private master retreat plus three spacious bedrooms.

Highlighted features include:

- \*New flooring throughout and freshly painted interiors
- \*Australian spotted gum hybrid floors on ground level
- \*Expansive kitchen with stone bench tops & modern appliances
- \*Ducted air conditioning throughout; Security screen doors