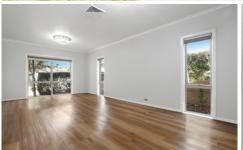

Highlighted features include:

- \*New flooring throughout and freshly painted interiors
- \*Australian spotted gum hybrid floors on ground level
- \*Expansive kitchen with stone bench tops & modern appliances
- \*Ducted air conditioning throughout; Security screen doors