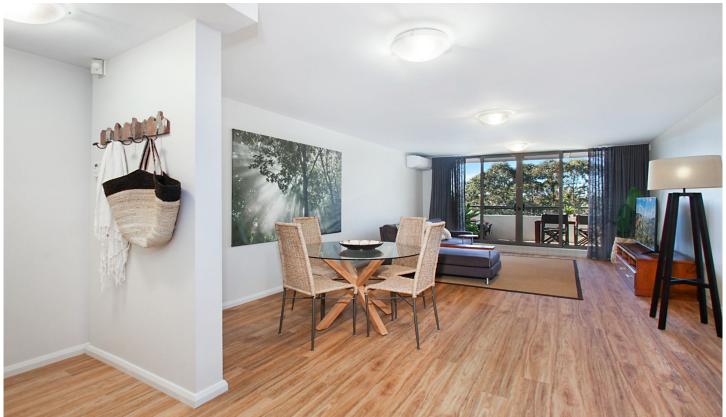

## 12/19 Pearce Avenue Newington NSW

Nested within a leafy bush setting and located within walking distance to Newington Marketplace, cafes and shops, this immaculately presented apartment offers updated interiors to deliver a comfortable lifestyle retreat. The functional two-bedroom layout has been perfectly designed to maximise internal space.

- ? Light-and airy free flowing living/dining area extends outdoors
- ? Streamlined eat-in kitchen with stainless appliances
- ? Bedrooms with built-ins, private main has ensuite
- ? Timber floors and carpet in bedrooms
- ? Flyscreens and quality window treatments
- ? Ceiling fans in bedrooms, air conditioning in main