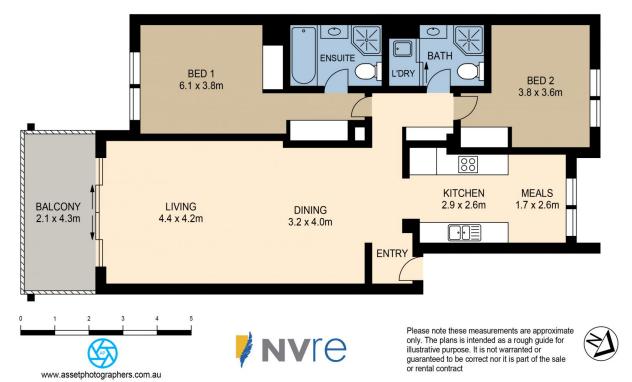

## 12/19 Pearce Avenue Newington NSW

Nested within a leafy bush setting and located within walking distance to Newington Marketplace, cafes and shops, this immaculately presented apartment offers updated interiors to deliver a comfortable lifestyle retreat. The functional two-bedroom layout has been perfectly designed to maximise internal space.

- ? Light-and airy free flowing living/dining area extends outdoors
- ? Streamlined eat-in kitchen with stainless appliances
- ? Bedrooms with built-ins, private main has ensuite
- ? Timber floors and carpet in bedrooms
- ? Flyscreens and quality window treatments
- ? Ceiling fans in bedrooms, air conditioning in main