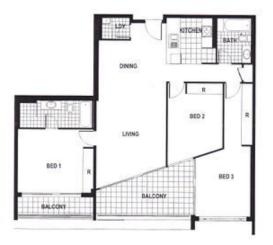

## **E212/2 Latham Terrace Newington NSW**

This three bedroom apartment is located in the stunning 'Eko' development. Perfectly positioned East facing residence on the 2nd floor, the property includes two car spaces and storage cage.

## Features include:

- \* High ceilings
- \* Stainless steel appliances
- \* Stone benchtops
- \* Large Balcony with City & Stadium glimpses
- \* Separate Internal Laundry
- \* Vast amount of built-in wardrobes
- \* Security video intercom
- \* Airconditioning