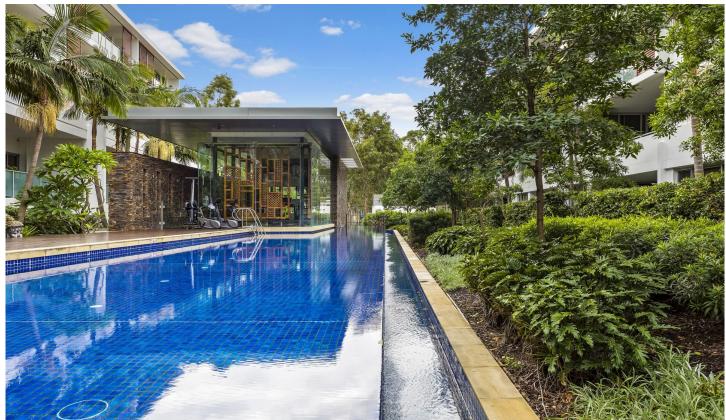

## **E212/2 Latham Terrace Newington NSW**

This three bedroom apartment is located in the stunning 'Eko' development. Perfectly positioned East facing residence on the 2nd floor, the property includes two car spaces and storage cage.

## Features include:

- \* High ceilings
- \* Stainless steel appliances
- \* Stone benchtops
- \* Large Balcony with City & Stadium glimpses
- \* Separate Internal Laundry
- \* Vast amount of built-in wardrobes
- \* Security video intercom
- \* Airconditioning