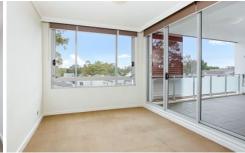

## **E212/2 Latham Terrace Newington NSW**

This three bedroom apartment is located in the stunning 'Eko' development. Perfectly positioned East facing residence on the 2nd floor, the property includes two car spaces and storage cage.

## Features include:

- \* High ceilings
- \* Stainless steel appliances
- \* Stone benchtops
- \* Large Balcony with City & Stadium glimpses
- \* Separate Internal Laundry
- \* Vast amount of built-in wardrobes
- \* Security video intercom
- \* Airconditioning