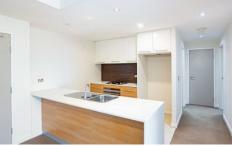

## Features include:

- \* High ceilings
- \* Stainless steel appliances
- \* Stone benchtops
- \* Large Balcony with City & Stadium glimpses
- \* Separate Internal Laundry
- \* Vast amount of built-in wardrobes
- \* Security video intercom
- \* Airconditioning