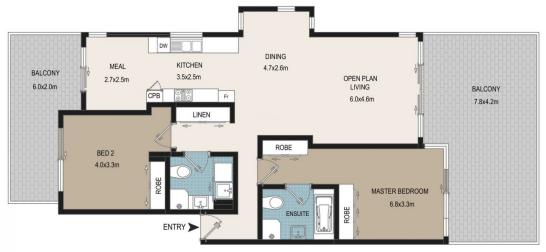

## 14/5 Sandpiper Crescent Newington NSW

Situated in a sought-after location, this modern elevated ground floor apartment offers light and bright interiors plus the added bonus of two car spaces.

The property is highlighted by an open plan dining and living area which flow out to a sunny main balcony and two bedrooms each featuring leafy district views. Enjoy cooking in the gourmet eat-in kitchen with quality appliances and plenty of cupboard space.

There is an additional balcony off the eat-in kitchen. The corner position of the apartment allows for extra windows to fill rooms with natural light. Two well appointed bathrooms (ensuite to main), mirrored built-in wardrobes, internal laundry and a resort style building pool make this residence

## 14/5 SANDPIPER CRESCENT, NEWINGTON

Please note these measurements are approximate only. The plans are intended as a rough guide for illustrative purpose. It is not warranted or guaranteed to be correct nor it is part of the sale or rental contract.