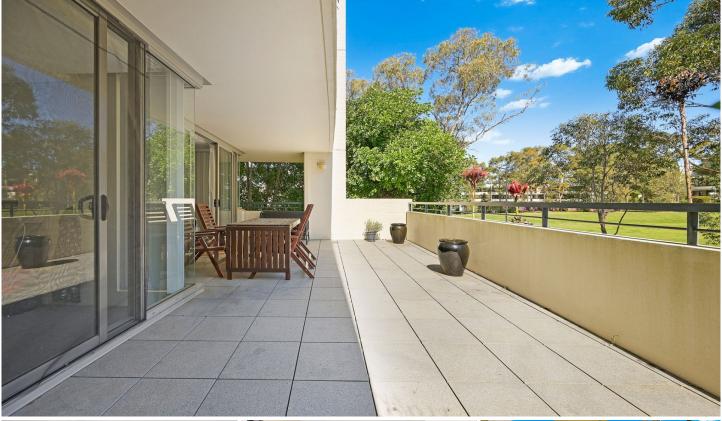

## 14/5 Sandpiper Crescent Newington NSW

Situated in a sought-after location, this modern elevated ground floor apartment offers light and bright interiors plus the added bonus of two car spaces.

The property is highlighted by an open plan dining and living area which flow out to a sunny main balcony and two bedrooms each featuring leafy district views. Enjoy cooking in the gourmet eat-in kitchen with quality appliances and plenty of cupboard space.

There is an additional balcony off the eat-in kitchen. The corner position of the apartment allows for extra windows to fill rooms with natural light. Two well appointed bathrooms (ensuite to main), mirrored built-in wardrobes, internal laundry and a resort style building pool make this residence