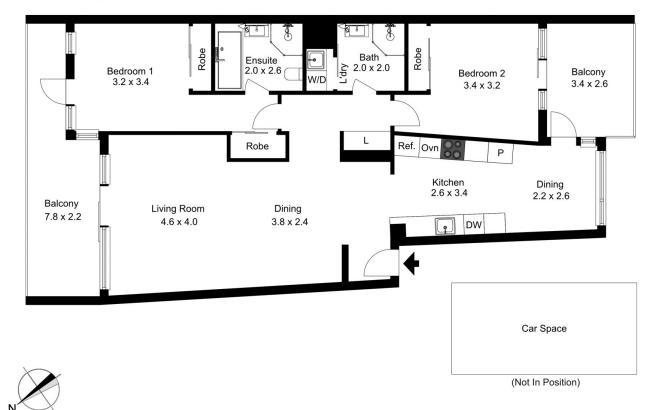

## 2 🛤 2 🚔 1 🚘

Type : Apartment Price : For Sale | NVRE View : https://www.nvre.com.au/8129207

Chuck Lee 02 9751 9000

Dorothy Vincent 9751 9000

The floor plan is not to scale; measurements are indicative and in metres. All features included in this 3D plan are for inspiration purposes only. This is not an exact replica of the property or the position of exterior elements. Plans should not be relied on. Interested parties should make and rely on their own enquiries.

## Internal Floor Area : 95 Sqm External Floor Area : 23 Sqm Total Floor Area : 118 Sqm

The floor plan is not to scale; measurements are indicative and in metres. Exterior elements are not in position. Plans should not be relied on. Interested parties should make and rely on their own enquiries.