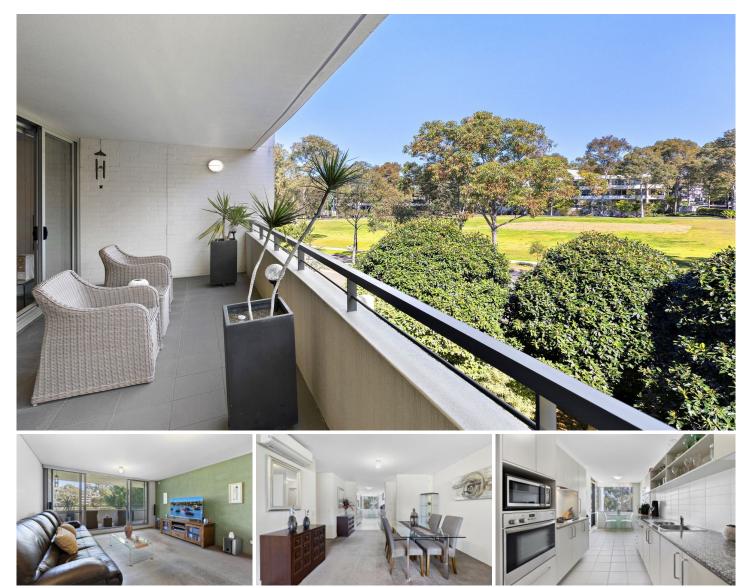

## 15/5 Sandpiper Crescent Newington NSW

Nestled in a sought after location in Newington, this well presented 2 bedroom residence offers light-filled living spaces and designer finishes throughout. Seamless indoor to outdoor flow and cross ventilation is achieved by spacious terraces at each end of the unit.

The Mirvac designed complex offers manicured grounds and a saltwater swimming pool for warm weather enjoyment.

Enjoy an easy stroll to Newington Marketplace, school, transport, parks and the award-winning facilities of Sydney Olympic Park. This unique property feels more like a home and is a must to inspect.