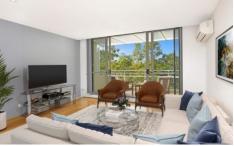

## 11/7 Devitt Avenue Newington NSW

This impressive two bedroom apartment enjoys a great position with a superb leafy vista and sunny north-east outlook towards Sydney Olympic Park. Offering a low maintenance lifestyle, this stylish unit boasts open plan living and dining areas that flow effortlessly to two outdoor areas.

Some of the many features include:

- \* Two generous bedrooms with built-ins, both with balcony access
- \* Immaculate galley style kitchen with s/steel appliances and breakfast nook
- \* Two large balconies with leafy views, one at each end of the property
- \* Light-filled open plan living & dining area with reverse