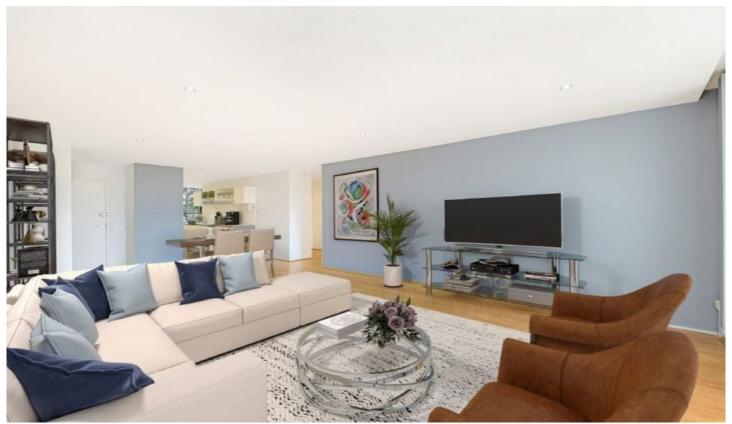

## 11/7 Devitt Avenue Newington NSW

This impressive two bedroom apartment enjoys a great position with a superb leafy vista and sunny north-east outlook towards Sydney Olympic Park. Offering a low maintenance lifestyle, this stylish unit boasts open plan living and dining areas that flow effortlessly to two outdoor areas.

Some of the many features include:

- \* Two generous bedrooms with built-ins, both with balcony access
- \* Immaculate galley style kitchen with s/steel appliances and breakfast nook
- \* Two large balconies with leafy views, one at each end of the property
- \* Light-filled open plan living & dining area with reverse