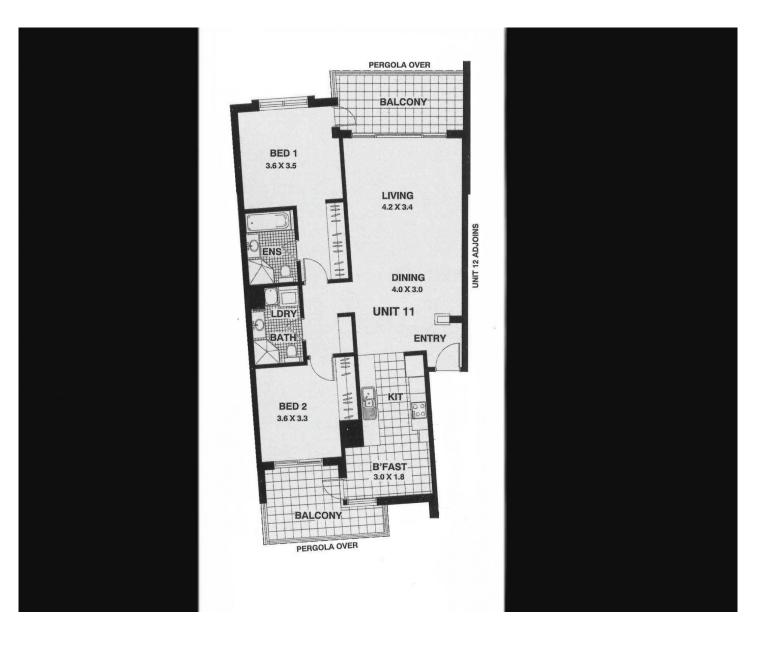

## 11/7 Devitt Avenue Newington NSW

This impressive two bedroom apartment enjoys a great position with a superb leafy vista and sunny north-east outlook towards Sydney Olympic Park. Offering a low maintenance lifestyle, this stylish unit boasts open plan living and dining areas that flow effortlessly to two outdoor areas.

Some of the many features include:

- \* Two generous bedrooms with built-ins, both with balcony access
- \* Immaculate galley style kitchen with s/steel appliances and breakfast nook
- \* Two large balconies with leafy views, one at each end of the property
- \* Light-filled open plan living & dining area with reverse