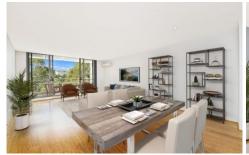

## 11/7 Devitt Avenue Newington NSW

This impressive two bedroom apartment enjoys a great position with a superb leafy vista and sunny north-east outlook towards Sydney Olympic Park. Offering a low maintenance lifestyle, this stylish unit boasts open plan living and dining areas that flow effortlessly to two outdoor areas.

Some of the many features include:

- \* Two generous bedrooms with built-ins, both with balcony access
- \* Immaculate galley style kitchen with s/steel appliances and breakfast nook
- \* Two large balconies with leafy views, one at each end of the property
- \* Light-filled open plan living & dining area with reverse