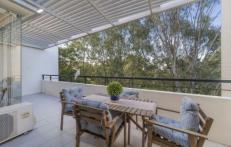

## 18/9 Blaxland Avenue Newington NSW

Conveniently positioned on the top floor of the 'Barrington' complex, this light-filled North facing apartment offers leafy green outlooks from its elevated setting. The open plan layout captures the essence of low-maintenance lifestyle. Located within walking distance to local shops, school and buses bound for Rhodes and Strathfield station.

- Light filled open plan living/dining area
- Timber floors throughout for easy care
- Gas kitchen with breakfast area and terrace
- Private top floor position with leafy outlooks
- Two spacious bedrooms with built in wardrobes
- Master bedroom with ensuite and bath
- Plenty of storage and concealed internal laundry
- Secure basement parking for residents, visitor parking