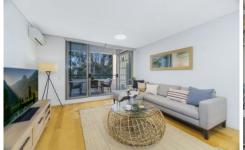

## 18/9 Blaxland Avenue Newington NSW

Conveniently positioned on the top floor of the 'Barrington' complex, this light-filled North facing apartment offers leafy green outlooks from its elevated setting. The open plan layout captures the essence of low-maintenance lifestyle. Located within walking distance to local shops, school and buses bound for Rhodes and Strathfield station.

- Light filled open plan living/dining area
- Timber floors throughout for easy care
- Gas kitchen with breakfast area and terrace
- Private top floor position with leafy outlooks
- Two spacious bedrooms with built in wardrobes
- Master bedroom with ensuite and bath
- Plenty of storage and concealed internal laundry
- Secure basement parking for residents, visitor parking