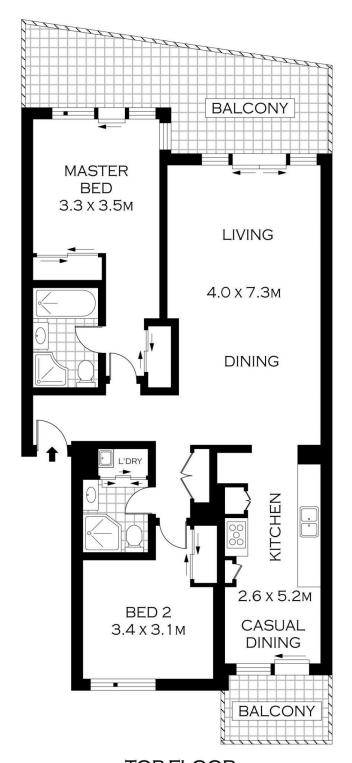

## 18/9 Blaxland Avenue Newington NSW

Conveniently positioned on the top floor of the 'Barrington' complex, this light-filled North facing apartment offers leafy green outlooks from its elevated setting. The open plan layout captures the essence of low-maintenance lifestyle. Located within walking distance to local shops, school and buses bound for Rhodes and Strathfield station.

- Light filled open plan living/dining area
- Timber floors throughout for easy care
- Gas kitchen with breakfast area and terrace
- Private top floor position with leafy outlooks
- Two spacious bedrooms with built in wardrobes
- Master bedroom with ensuite and bath
- Plenty of storage and concealed internal laundry
- Secure basement parking for residents, visitor parking

2 🔄 2 🔓 1 🖨

Type: Apartment
Price: For Sale | NVRE

View : https://www.nvre.com.au/8120626

Dorothy Vincent 9751 9000

For full version visit the website

**TOP FLOOR** 

INT: 95.41 M<sup>2</sup>

PLANS SHOWN ONLY INDICATIVE OF LAYOUT. DIMENSIONS ARE APPROXIMATE. Floor plans by www.remaustralia.com Ref. No: 12265