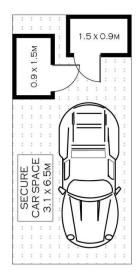

- Light filled open plan living/dining area
- Timber floors throughout for easy care
- Gas kitchen with breakfast area and terrace
- Private top floor position with leafy outlooks
- Two spacious bedrooms with built in wardrobes
- Master bedroom with ensuite and bath
- Plenty of storage and concealed internal laundry
- Secure basement parking for residents, visitor parking