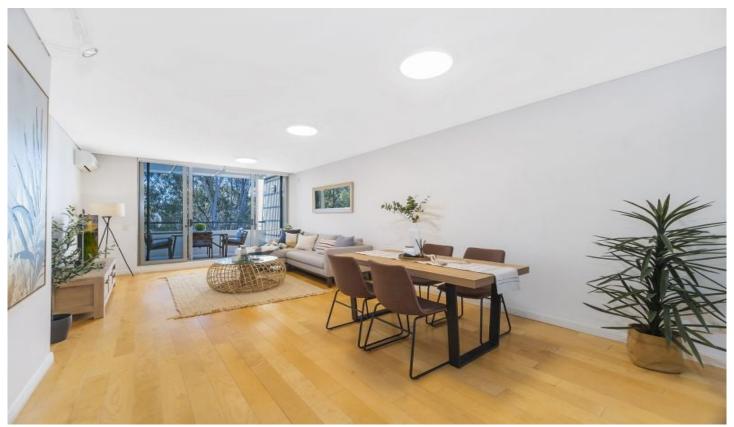

## 18/9 Blaxland Avenue Newington NSW

Conveniently positioned on the top floor of the 'Barrington' complex, this light-filled North facing apartment offers leafy green outlooks from its elevated setting. The open plan layout captures the essence of low-maintenance lifestyle. Located within walking distance to local shops, school and buses bound for Rhodes and Strathfield station.

- Light filled open plan living/dining area
- Timber floors throughout for easy care
- Gas kitchen with breakfast area and terrace
- Private top floor position with leafy outlooks
- Two spacious bedrooms with built in wardrobes
- Master bedroom with ensuite and bath
- Plenty of storage and concealed internal laundry
- Secure basement parking for residents, visitor parking