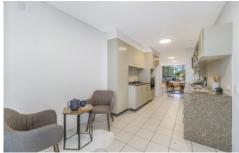

## 18/9 Blaxland Avenue Newington NSW

Conveniently positioned on the top floor of the 'Barrington' complex, this light-filled North facing apartment offers leafy green outlooks from its elevated setting. The open plan layout captures the essence of low-maintenance lifestyle. Located within walking distance to local shops, school and buses bound for Rhodes and Strathfield station.

- Light filled open plan living/dining area
- Timber floors throughout for easy care
- Gas kitchen with breakfast area and terrace
- Private top floor position with leafy outlooks
- Two spacious bedrooms with built in wardrobes
- Master bedroom with ensuite and bath
- Plenty of storage and concealed internal laundry
- Secure basement parking for residents, visitor parking