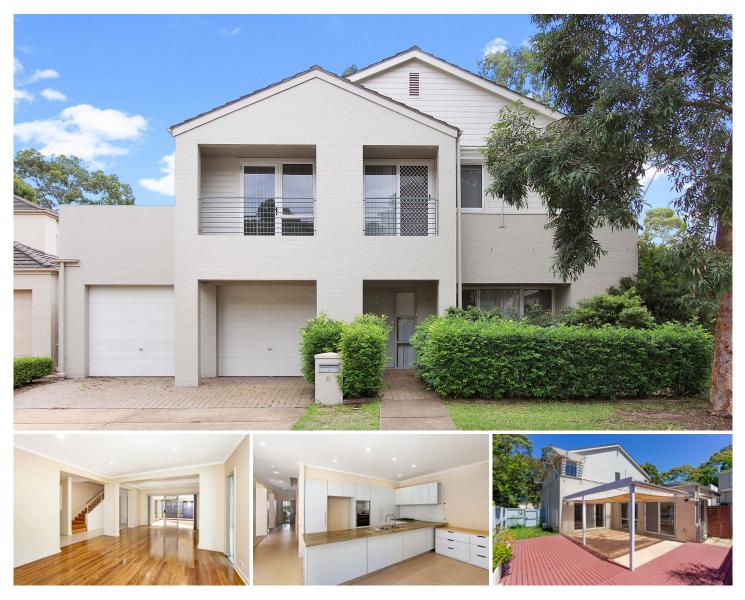

## 8 Cooper Avenue Newington NSW

Private, convenient and extremely peaceful, this recently refreshed four bedroom residence combines light filled interiors and low maintenance outdoor spaces. Tucked away in a family-friendly street, this comfortable property offers an easy walk to the highly regarded primary school. Perfect for the growing family that love to entertain, it is only moments from Newington Village Marketplace.

Featuring a generous two storey layout, it offers bright and airy living spaces, a combined living and dining area, well-appointed kitchen and adjoining family room. Quality timber floors in living room, including bedrooms upstairs, there are four good sized bedrooms including a main with ensuite, custom shelving in the built-in robes plus a balcony. Enjoy entertaining on the alfresco decks plus a covered courtyard for year-round comfort. A very private position with neighbours on one side only and access from