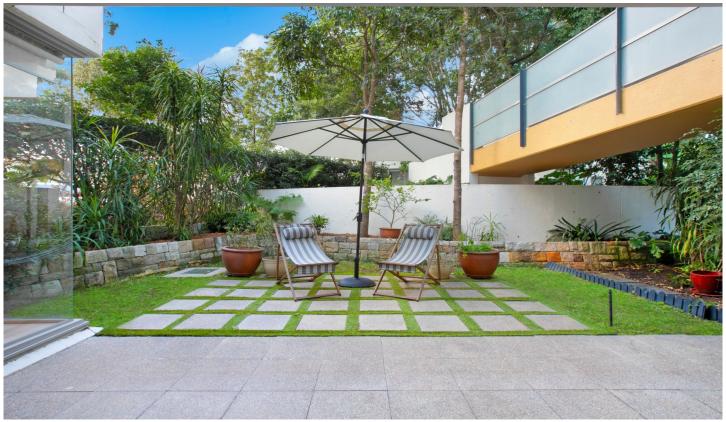

- \* Sleek Interiors: Step into a brand-new kitchen with a wall removed to create an open plan feel. Top-of-the-line appliances, complemented by newly redesigned bathrooms and a functional laundry space. Fresh paint and contemporary flooring and custom feature wall enhance the apartment's sophisticated ambiance. Added powerpoints throughout. Double custom blinds.
- \* Outdoor Oasis: Enjoy your own refreshed garden, a serene retreat perfect for relaxation or entertaining and a beautiful cross breeze through the home. Beyond your private sanctuary, the building boasts lush tropical gardens