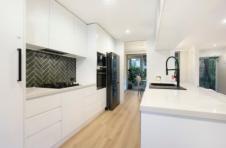

- \* Sleek Interiors: Step into a brand-new kitchen with a wall removed to create an open plan feel. Top-of-the-line appliances, complemented by newly redesigned bathrooms and a functional laundry space. Fresh paint and contemporary flooring and custom feature wall enhance the apartment's sophisticated ambiance. Added powerpoints throughout. Double custom blinds.
- \* Outdoor Oasis: Enjoy your own refreshed garden, a serene retreat perfect for relaxation or entertaining and a beautiful cross breeze through the home. Beyond your private sanctuary, the building boasts lush tropical gardens