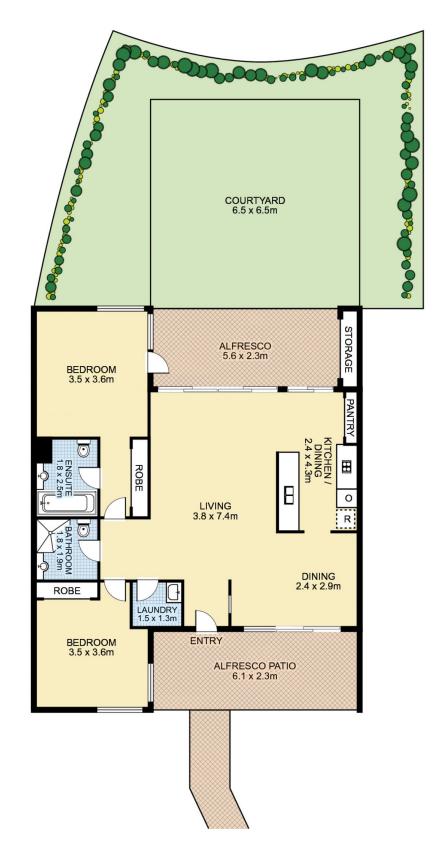

## 14/19 Blaxland Avenue Newington NSW

Discover the epitome of modern living. This exquisite two-bedroom, villa-style garden apartment has been meticulously transformed to offer unparalleled comfort and style.

- \* Sleek Interiors: Step into a brand-new kitchen with a wall removed to create an open plan feel. Top-of-the-line appliances, complemented by newly redesigned bathrooms and a functional laundry space. Fresh paint and contemporary flooring and custom feature wall enhance the apartment's sophisticated ambiance. Added powerpoints throughout. Double custom blinds.
- \* Outdoor Oasis: Enjoy your own refreshed garden, a serene retreat perfect for relaxation or entertaining and a beautiful cross breeze through the home. Beyond your private sanctuary, the building boasts lush tropical gardens

2 🖳 2 🖺 1 🗬

Price: For Sale | NVRE

View: https://www.nvre.com.au/8097686

Dorothy Vincent 9751 9000

Chuck Lee 02 9751 9000

14/19 Blaxland Avenue, NEWINGTON

This floor plan is intended as a guide only. Layout dimensions are approximate only. No representations or warranties of any nature whatsoever are given or intended. Any person using this information should rely on their own enquiries. Floor Plans by SURROUNDPIX.