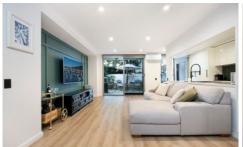

- \* Sleek Interiors: Step into a brand-new kitchen with a wall removed to create an open plan feel. Top-of-the-line appliances, complemented by newly redesigned bathrooms and a functional laundry space. Fresh paint and contemporary flooring and custom feature wall enhance the apartment's sophisticated ambiance. Added powerpoints throughout. Double custom blinds.
- \* Outdoor Oasis: Enjoy your own refreshed garden, a serene retreat perfect for relaxation or entertaining and a beautiful cross breeze through the home. Beyond your private sanctuary, the building boasts lush tropical gardens