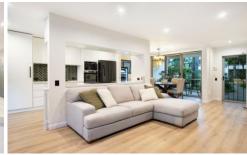

- \* Sleek Interiors: Step into a brand-new kitchen with a wall removed to create an open plan feel. Top-of-the-line appliances, complemented by newly redesigned bathrooms and a functional laundry space. Fresh paint and contemporary flooring and custom feature wall enhance the apartment's sophisticated ambiance. Added powerpoints throughout. Double custom blinds.
- \* Outdoor Oasis: Enjoy your own refreshed garden, a serene retreat perfect for relaxation or entertaining and a beautiful cross breeze through the home. Beyond your private sanctuary, the building boasts lush tropical gardens