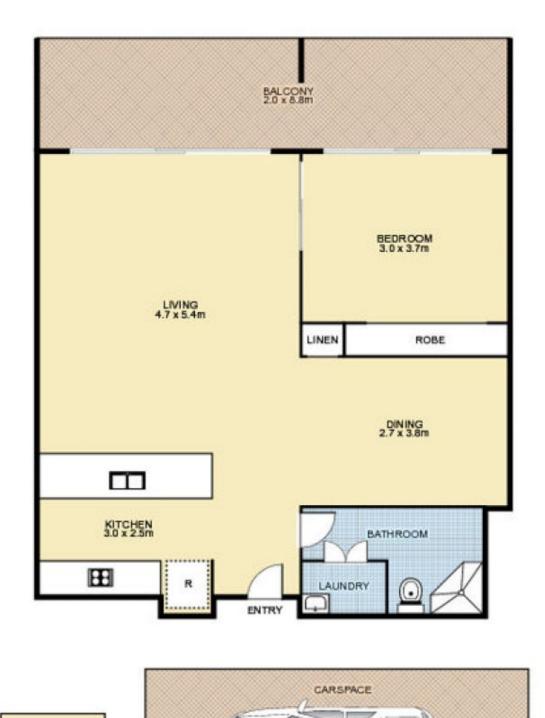

## NORTH

CAGE 1.6 x 1.0m

> This floor plan is intended as a guide only. Layout dimensions are approximate only. No representations or warranties of any nature whatsoever are given or intended. Any person using this information should rely on their own enquiries. Floor Plans by SURROUNDPIX.