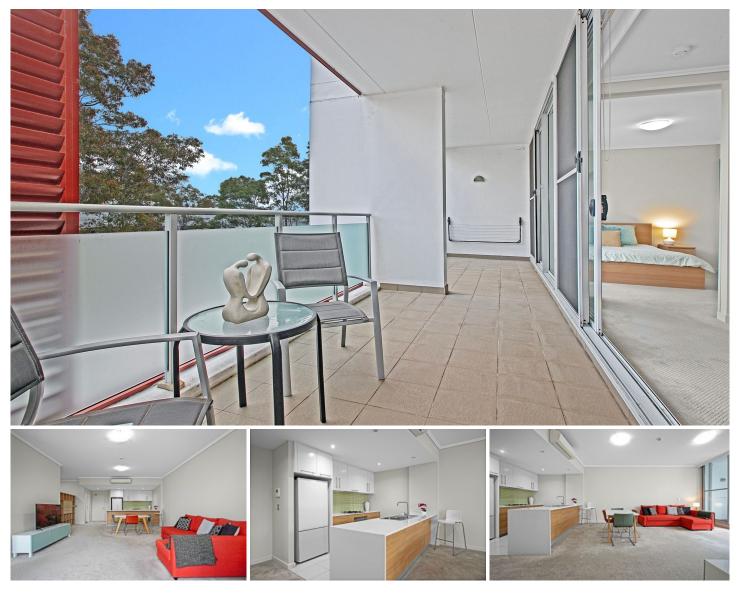

## B203/1 Avenue Of Europe Newington NSW

A rare opportunity to purchase this high quality apartment! This stylish and peaceful 1 bed plus study apartment is set in the stunning 'Eko' development, designed with high ceilings and sun-drenched living areas. The building offers residents first-class facilities including a glass walled gym overlooking the infinity pool and spa, multi-function director's suite, piano room, BBQ and entertaining areas and landscaped surrounds.

Features include:

- Spacious bedroom with built-in wardrobe

- Floor-to-ceiling glass sliders open to covered entertaining terrace

- Open study which could be used as a 2nd bedroom or separate dining

- Sleek kitchen featuring quality appliances, dishwasher
- Modern bathroom with internal laundry