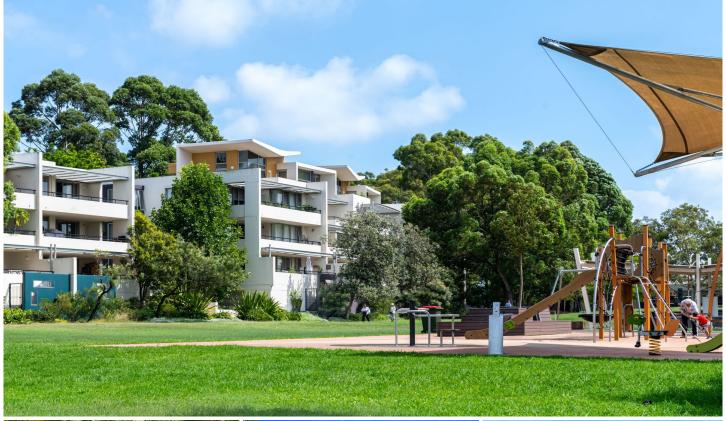

## 8/3 Mockridge Avenue Newington NSW

This three bedroom elevated ground floor apartment is conveniently tucked away opposite Newington Marketplace, within a short stroll to transport, parks and amenities.

The property presents a functional floor plan with laminate flooring and a combination of air conditioning and ceiling fans for year-round comfort. The internal living area leads to an outdoor entertaining terrace. It offers a very private retreat with the building pool. Featuring 3 generous sized bedrooms with built in robes, master bedroom with ensuite and separate balcony, internal laundry, main bathroom and double security car spaces.