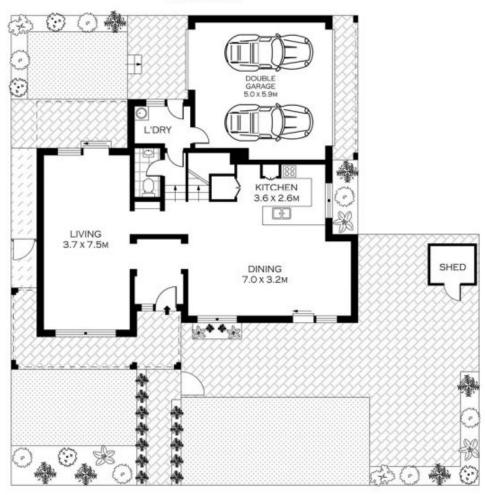

4 🗀 3 🚍 2 🖨

Price : For Sale | NVRE

Land Size: 422 sqm

View: https://www.nvre.com.au/8093469

Chuck Lee 02 9751 9000

Dorothy Vincent 9751 9000

FIRST FLOOR

GROUND FLOOR

Land size: 422sqm

PLANS SHOWN ONLY INDICATIVE OF LAYOUT. DIMENSIONS ARE APPROXIMATE. Floor plans by www.remaustralia.com

Ref. No: 12530