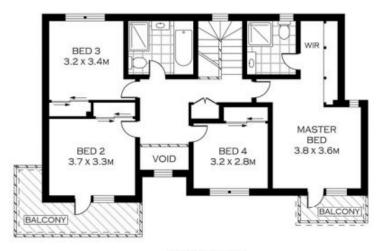

4 🗀 3 🚍 2 🖨

Price : For Sale | NVRE

Land Size: 422 sqm

View: https://www.nvre.com.au/8093469

Chuck Lee 02 9751 9000

Dorothy Vincent 9751 9000

FIRST FLOOR

GROUND FLOOR

Land size: 422sqm

PLANS SHOWN ONLY INDICATIVE OF LAYOUT. DIMENSIONS ARE APPROXIMATE. Floor plans by www.remaustralia.com

Ref. No: 12530