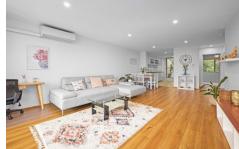

## PROPERTY Features:

- \* Spacious Living: This apartment boasts a large open plan living and dining space, eat-in kitchen with gas cooking, two generously sized bedrooms, each equipped with extended wardrobes providing ample storage space.
- \* Modern Bathrooms: Two well-appointed bathrooms with an ensuite in the main bedroom and concealed laundry in 2nd bathroom. New vanity shaving cabinets.
- \* Sophisticated Interiors: Timber floors throughout the living