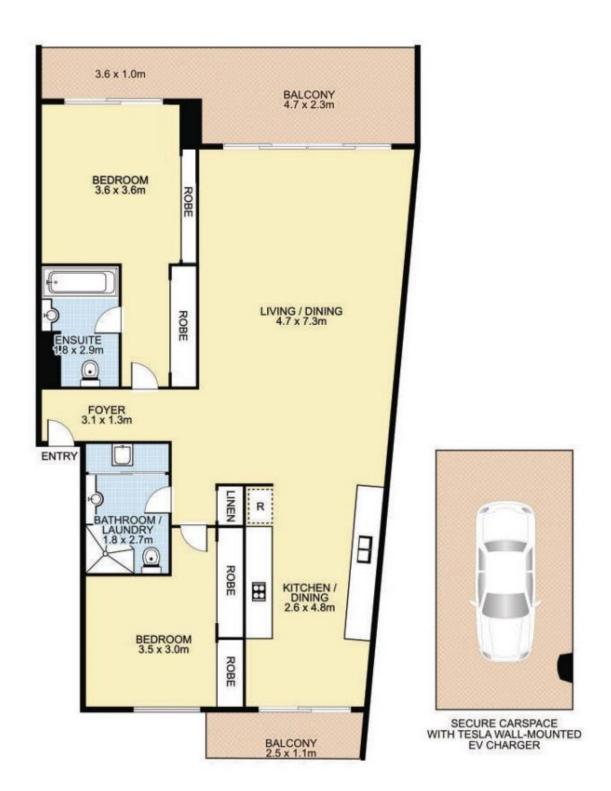

## 24/5 Nurmi Avenue Newington NSW

Welcome to 24/5 Nurmi Avenue, a beautifully designed two-bedroom, two-bathroom apartment that epitomizes modern living. With its thoughtfully curated interiors and prime location, this property is a perfect blend of comfort and convenience.

## PROPERTY Features:

- \* Spacious Living: This apartment boasts a large open plan living and dining space, eat-in kitchen with gas cooking, two generously sized bedrooms, each equipped with extended wardrobes providing ample storage space.
- \* Modern Bathrooms: Two well-appointed bathrooms with an ensuite in the main bedroom and concealed laundry in 2nd bathroom. New vanity shaving cabinets.
- \* Sophisticated Interiors: Timber floors throughout the living

## 24/5 Nurmi Avenue, NEWINGTON

This floor plan is intended as a guide only. Layout dimensions are approximate only. No representations or warranties of any nature whatsoever are given or intended. Any person using this information should rely on their own enquiries. Floor Plans by SURROUNDPIX.