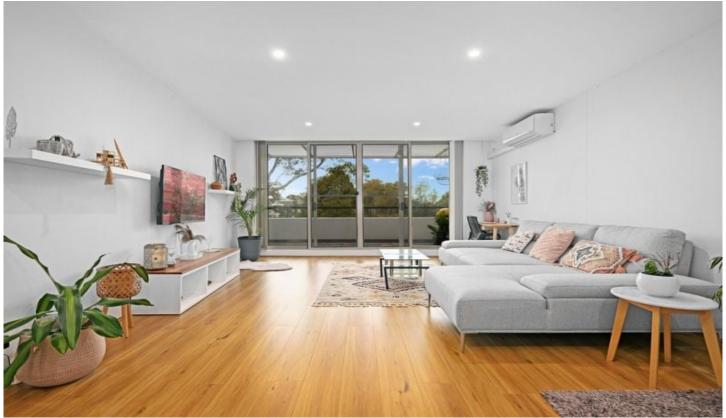

## 24/5 Nurmi Avenue Newington NSW

Welcome to 24/5 Nurmi Avenue, a beautifully designed two-bedroom, two-bathroom apartment that epitomizes modern living. With its thoughtfully curated interiors and prime location, this property is a perfect blend of comfort and convenience.

## PROPERTY Features:

- \* Spacious Living: This apartment boasts a large open plan living and dining space, eat-in kitchen with gas cooking, two generously sized bedrooms, each equipped with extended wardrobes providing ample storage space.
- \* Modern Bathrooms: Two well-appointed bathrooms with an ensuite in the main bedroom and concealed laundry in 2nd bathroom. New vanity shaving cabinets.
- \* Sophisticated Interiors: Timber floors throughout the living