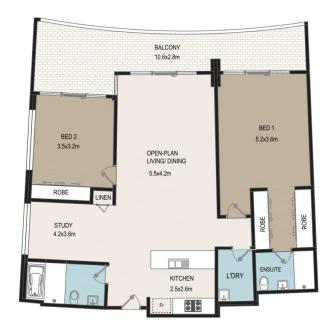

## B108/1 Avenue Of Europe Newington NSW

Savour the best of resort-style community living in this modern two bedroom plus study apartment. Enjoying the ideal combination of convenience and style, the first floor residence delivers spacious interiors and natural light through the combination of high ceilings and large windows.

This corner apartment exudes a sense of sophistication, with leafy outlooks and luxury on-site facilities. Explore with village cafes, Newington Marketplace, restaurants and the building's leisure facilities all within short walking distance.

- Open plan living space that connects easily with the outdoors
- Extra-large 23sqm entertainment terrace and leafy outlooks
- Two double bedrooms with mirror built-ins and balcony

2 📮 2 🖺 1 😭

Price: For Sale | NVRE

## B108/1 AVENUE OF EUROPE, NEWINGTON

BASEMENT

STORAGE CAGE

LEVEL 1

Please note these measurements are approximate only. The plans are intended as a rough guide for illustrative purpose. It is not warranted or guaranteed to be correct nor it is part of the sale or rental contract.