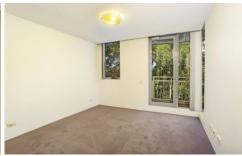

## Additional highlights:

- \* Eat-in kitchen with stainless steel appliances
- \* Extra wide open plan dining and living room
- \* Two well appointed bathrooms
- \* Air conditioning, flyscreens and security intercom
- \* Main bedroom with ensuite & balcony access
- \* Internal laundry with dryer
- \* Carpet floors & tiled kitchen
- \* Garage parking and outdoor residents pool
- \* Stroll to an array of local amenities from the handy lifestyle location