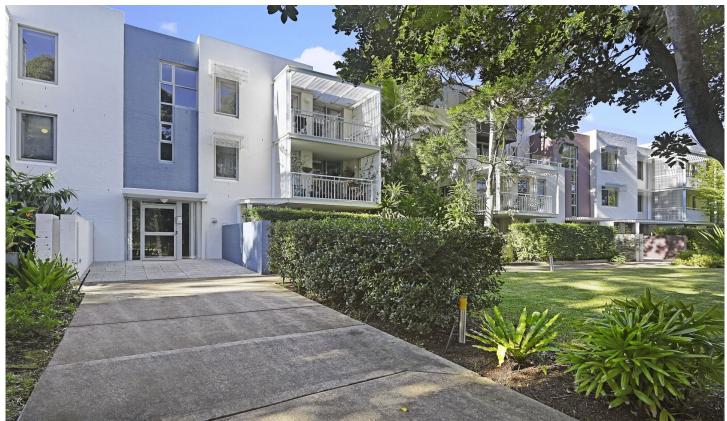

## 6/3 Devitt Avenue Newington NSW

A generously proportioned two bedroom top floor apartment situated in a private & leafy location. Featuring a well sized living area that flows out to your covered balcony. The kitchen is extra wide and features an eat-in area.