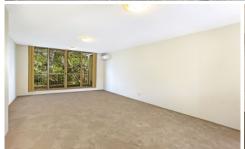

## 6/3 Devitt Avenue Newington NSW

A generously proportioned two bedroom top floor apartment situated in a private & leafy location. Featuring a well sized living area that flows out to your covered balcony. The kitchen is extra wide and features an eat-in area.

## Additional highlights:

- \* Eat-in kitchen with stainless steel appliances
- \* Extra wide open plan dining and living room
- \* Two well appointed bathrooms
- \* Air conditioning, flyscreens and security intercom
- \* Main bedroom with ensuite & balcony access
- \* Internal laundry with dryer
- \* Carpet floors & tiled kitchen
- \* Garage parking and outdoor residents pool
- \* Stroll to an array of local amenities from the handy lifestyle location