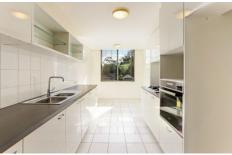

## Additional highlights:

- \* Eat-in kitchen with stainless steel appliances
- \* Extra wide open plan dining and living room
- \* Two well appointed bathrooms
- \* Air conditioning, flyscreens and security intercom
- \* Main bedroom with ensuite & balcony access
- \* Internal laundry with dryer
- \* Carpet floors & tiled kitchen
- \* Garage parking and outdoor residents pool
- \* Stroll to an array of local amenities from the handy lifestyle location