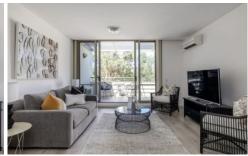

Comfortable and calming, the timber floorboards and neutral tones create a Scandinavian aesthetic that carries through to both bedrooms and bathrooms. The secure and beautifully maintained building provides year-round access to a residents swimming pool and is located just 1.5km from Newington Marketplace, diverse restaurants and Pierre De Coubertin Park.