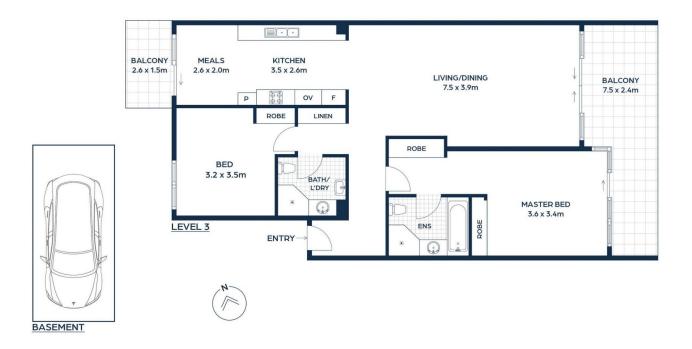

## 11/1 Owens Avenue Newington NSW

Creating a private space of refinement, this quality apartment enjoys seamless cross-flow ventilation whilst enjoying a serene outlook over the treetops. Designed to encourage an intimate connection with the outdoors, its streamlined interiors spill out to two separate balconies, both suited to low-key entertaining or alfresco dining.

Comfortable and calming, the timber floorboards and neutral tones create a Scandinavian aesthetic that carries through to both bedrooms and bathrooms. The secure and beautifully maintained building provides year-round access to a residents swimming pool and is located just 1.5km from Newington Marketplace, diverse restaurants and Pierre De Coubertin Park.

\* Chic living/dining utilises open plan design

\* Dual-outdoor flow onto two private balconies

2 🔄 2 🔓 1 🖨

Price: \$750 Per Week

View: https://www.nvre.com.au/8055702

Suk-Jae ( Jae ) Yang 02 9751 9000

Moxuan ( Jeremy ) Gong 02 9751 9000

11/1 Owens Avenue, **Newington** 

Plan provided by Continuous Creative, Scale in metres. Plan is indicative only and dimensions are approximates. All information contained herein is gathered from sources which are believed to be reliable and accurate.