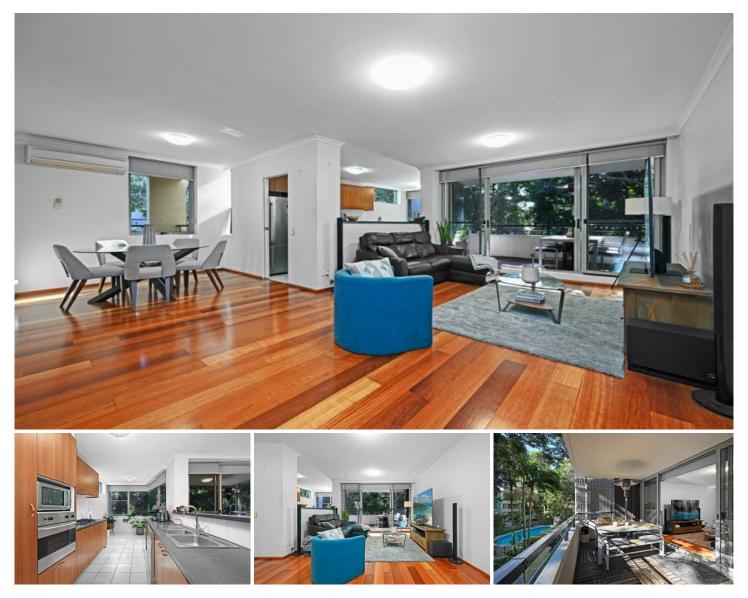

## 16/3 Mockridge Avenue Newington NSW

Positioned in an ultra-convenient location with Newington Marketplace on your doorstep, this North facing apartment is sure to impressive. Set in the Davenport building, offering a versatile open plan that naturally flows to the covered balcony.

- Light-filled open plan living and dining with polished floorboards

- Gas kitchen with modern appliances and eat-in area

- Master opening to 2nd balcony, an ensuite, and wardrobes

- Bedrooms 2 and 3 with BIR, main bathroom
- Covered terrace with vista views, ideal for entertaining.
- Separate laundry room, split system air conditioner in living space

- Beautiful corner position offers additional windows for natural light