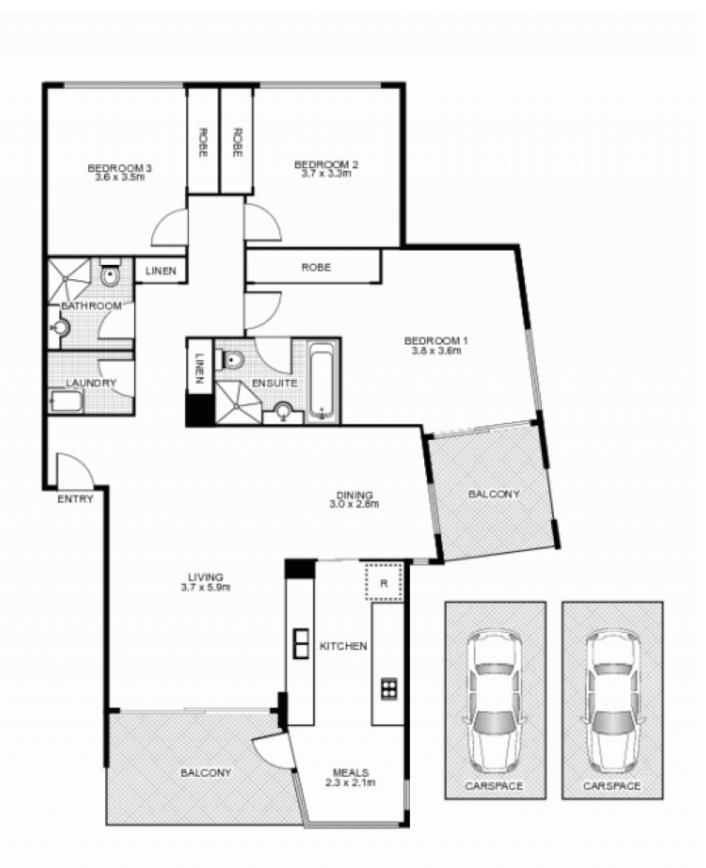

## 16/3 Mockridge Avenue, NEWINGTON

This floor plan is intended as a guide only. Layout dimensions are approximate only. No representations or warranties of any nature whatsoever are given or intended. Any person using this information should rely on their own enquiries. Floor Plans by SURROUNDPIX.