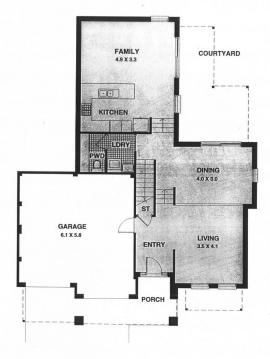

## Features include:

- New carpet and paint
- Ducted Heating and Cooling
- Double auto garage
- Four generous bedrooms with built-ins
- Master retreat with ensuite and walk-thru wardrobes
- Upstairs balcony off bedrooms 1 & 2
- Laundry and powder room on ground level
- Glass sliders off dining and family area lead to outdoor area
- Double auto garage with plenty of storage space

\*more photos coming soon.

4 📭 3 🖺 2 🖨

Price: \$1250 Per Week

View: https://www.nvre.com.au/8052916

Suk-Jae ( Jae ) Yang 02 9751 9000

GROUND FLOOR LOT 17

FIRST FLOOR

NOTE: ROOM SIZES TO SOME BEDROOMS ARE TAKEN TO BACK OF ROBE