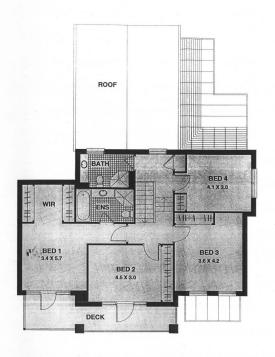

## Features include:

- New carpet and paint
- Ducted Heating and Cooling
- Double auto garage
- Four generous bedrooms with built-ins
- Master retreat with ensuite and walk-thru wardrobes
- Upstairs balcony off bedrooms 1 & 2
- Laundry and powder room on ground level
- Glass sliders off dining and family area lead to outdoor area
- Double auto garage with plenty of storage space

\*more photos coming soon.

4 📭 3 🖺 2 🖨

Price: \$1250 Per Week

View: https://www.nvre.com.au/8052916

Suk-Jae ( Jae ) Yang 02 9751 9000

GROUND FLOOR LOT 17

FIRST FLOOR

NOTE: ROOM SIZES TO SOME BEDROOMS ARE TAKEN TO BACK OF ROBE