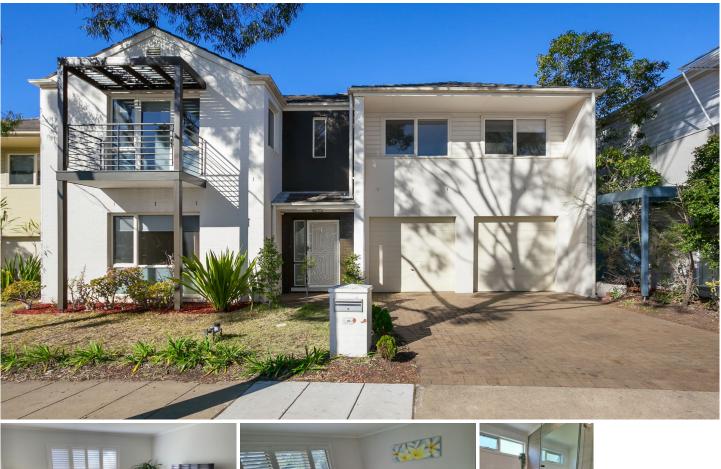

## **53 Newington Boulevard Newington NSW**

This large four bedroom home provides flexible family living in one of Newington's most convenient locations. The dual level floor plan is open and flowing yet maintains separation with a choice of formal and informal living zones.

Outside features a covered deck area and level lawn, a large double garage plus driveway parking.

Features include:

- \* Formal lounge and dining, large casual dining
- \* Plantation shutters and modern touches throughout
- \* Entertainers stone kitchen with s/steel appliances
- \* Easy care yard provides secluded child-friendly lawn
- \* Timber flooring, high ceilings, natural light
- \* Upstairs landing area offers a study option

4 🛤 3 🚔 2 😭

Price : DEPOSIT TAKEN \$1250 Per Week View : https://www.nvre.com.au/8036181

Moxuan ( Jeremy ) Gong 02 9751 9000

Suk-Jae ( Jae ) Yang 02 9751 9000