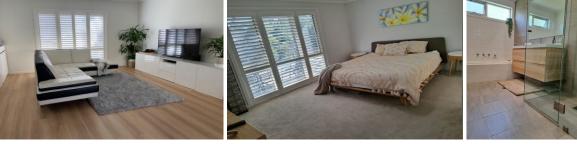

Outside features a covered deck area and level lawn, a large double garage plus driveway parking.

Features include:

- \* Formal lounge and dining, large casual dining
- \* Plantation shutters and modern touches throughout
- \* Entertainers stone kitchen with s/steel appliances
- \* Easy care yard provides secluded child-friendly lawn
- \* Timber flooring, high ceilings, natural light
- \* Upstairs landing area offers a study option