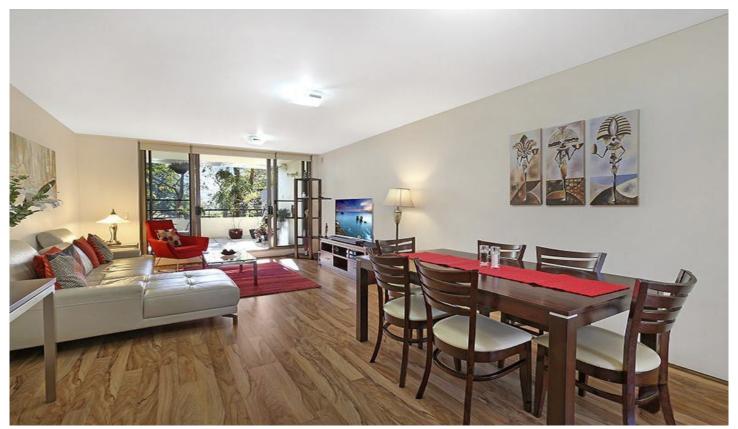

## 8/7 Blaxland Avenue Newington NSW

Conveniently positioned on the ground floor of the sought after 'Derwent' building, this light-filled and freshly painted apartment captures leafy green outlooks from its private setting. Streamlined interiors, quality finishes and an open plan layout capture the essence of low-maintenance luxury. Its located within walking distance to local shops, school and buses bound for Rhodes and Strathfield station.

- Light filled open plan living/dining area
- Two reverse cycle air conditioners (living area & main bedroom)
- Quality floating floors and freshly painted interiors
- Wow-factor kitchen with breakfast area and HUGE terrace
- Ideal ground floor position, minimal stairs
- Two spacious bedrooms with built in wardrobes
- Master bedroom with contemporary ensuite and bath