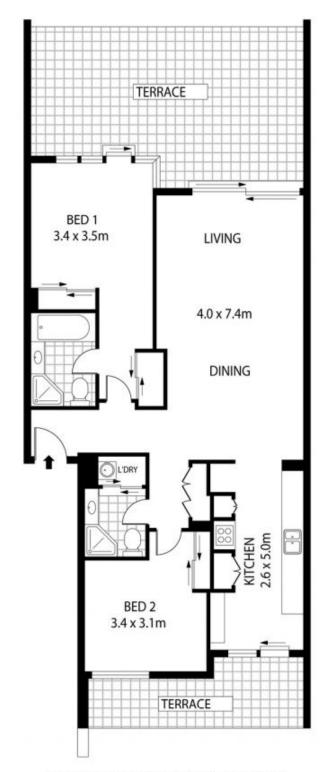

## 8/7 Blaxland Avenue Newington NSW

Conveniently positioned on the ground floor of the sought after 'Derwent' building, this light-filled and freshly painted apartment captures leafy green outlooks from its private setting. Streamlined interiors, quality finishes and an open plan layout capture the essence of low-maintenance luxury. Its located within walking distance to local shops, school and buses bound for Rhodes and Strathfield station.

- Light filled open plan living/dining area
- Two reverse cycle air conditioners (living area & main bedroom)
- Quality floating floors and freshly painted interiors
- Wow-factor kitchen with breakfast area and HUGE terrace
- Ideal ground floor position, minimal stairs
- Two spacious bedrooms with built in wardrobes
- Master bedroom with contemporary ensuite and bath

## **ELEVATED GROUND FLOOR**

INT :93.52m<sup>2</sup>