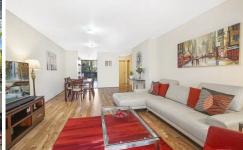

## 8/7 Blaxland Avenue Newington NSW

Conveniently positioned on the ground floor of the sought after 'Derwent' building, this light-filled and freshly painted apartment captures leafy green outlooks from its private setting. Streamlined interiors, quality finishes and an open plan layout capture the essence of low-maintenance luxury. Its located within walking distance to local shops, school and buses bound for Rhodes and Strathfield station.

- Light filled open plan living/dining area
- Two reverse cycle air conditioners (living area & main bedroom)
- Quality floating floors and freshly painted interiors
- Wow-factor kitchen with breakfast area and HUGE terrace
- Ideal ground floor position, minimal stairs
- Two spacious bedrooms with built in wardrobes
- Master bedroom with contemporary ensuite and bath