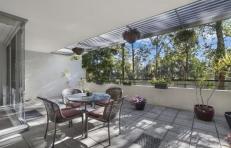

- Light filled open plan living/dining area
- Two reverse cycle air conditioners (living area & main bedroom)
- Quality floating floors and freshly painted interiors
- Wow-factor kitchen with breakfast area and HUGE terrace
- Ideal ground floor position, minimal stairs
- Two spacious bedrooms with built in wardrobes
- Master bedroom with contemporary ensuite and bath