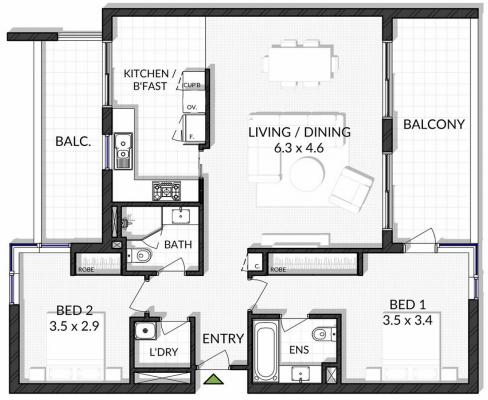

## 4/17 Blaxland Avenue Newington NSW

SOLD by NVRE | Contact Dottie Vincent

Located within the picturesque Domain building, this two-bedroom apartment offers generous internal areas embraced by dual balconies. Offering an open floorplan featuring a walk-thru kitchen, with tree-filled views from every room makes this property a rare find.

## Accommodation Features:

- \* Plush carpet, split system a/c in living area
- \* Windows and glass sliding doors on two sides
- \* Open plan living and dining spills out to the terrace

2 2 1 2

**Price:** \$820,000

View: https://www.nvre.com.au/7992829

Dorothy Vincent 9751 9000

**FLOOR PLAN** 

SINGLE CARSPACE