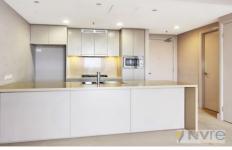

## Features include:

- \* balcony with panoramic views
- \* abundance of natural light
- \* stainless steel appliances including microwave and dishwasher
- \* internal laundry
- \* built in wardrobes to both bedrooms
- \* gas outlets in living room and on balcony
- \* split system air conditioning in living and both bedrooms
- \* carspace in security basement plus storage area