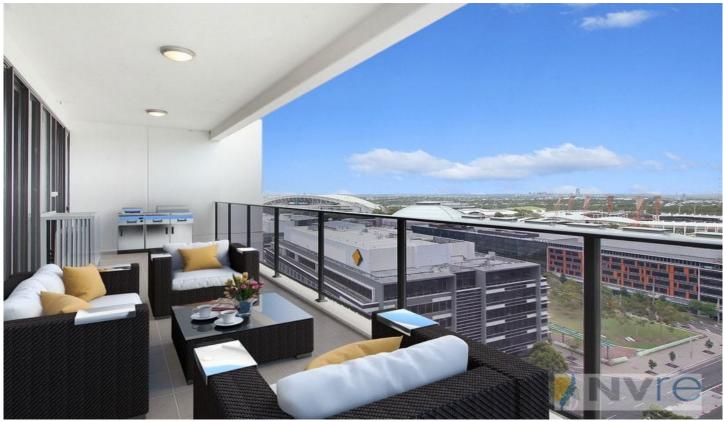

## 1502/11 Australia Avenue Sydney Olympic Park NSW

Sophisticated Olympic Park Living with Views

This sophisticated two bedroom apartment enjoys uninterrupted views of Sydney Olympic Park, Parramatta River and the Blue Mountains.

## Features include:

- \* balcony with panoramic views
- \* abundance of natural light
- \* stainless steel appliances including microwave and dishwasher
- \* internal laundry
- \* built in wardrobes to both bedrooms
- \* gas outlets in living room and on balcony
- \* split system air conditioning in living and both bedrooms
- \* carspace in security basement plus storage area