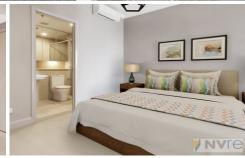

## Features include:

- \* balcony with panoramic views
- \* abundance of natural light
- \* stainless steel appliances including microwave and dishwasher
- \* internal laundry
- \* built in wardrobes to both bedrooms
- \* gas outlets in living room and on balcony
- \* split system air conditioning in living and both bedrooms
- \* carspace in security basement plus storage area