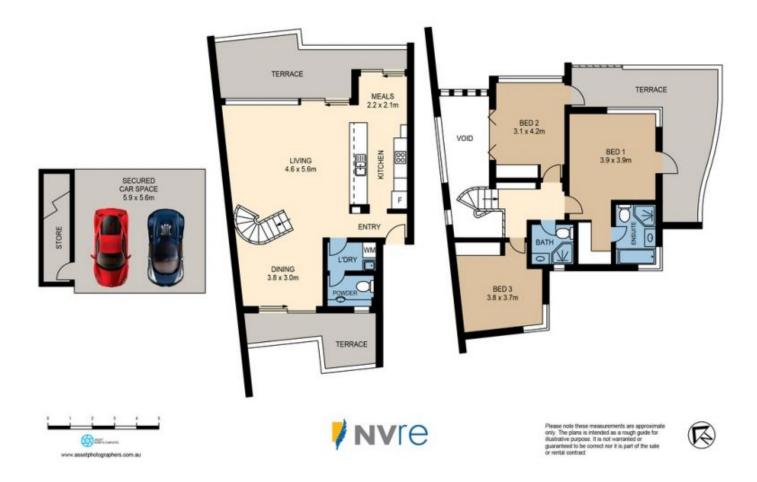

## 29/5 Mockridge Avenue Newington NSW

This luxurious Penthouse in the Heart of Newington spanning over two storeys is sure to leave a Lasting Impression.

This is the entertainers' dream home which features expansive living areas which flow onto one of two balconies on the ground level.

The master bedroom, one of the three bedrooms, has a walk-in wardrobe and ensuite, floor-to-ceiling windows showcasing the spectacular views over the city skyline from the bedroom or from your balcony.

The state-of-the-art kitchen boasts designer cabinetry, stainless steel appliances, a large stone top island bench, a breakfast bar, and porcelain tiling throughout into the living and dining areas.

3 🔄 3 🔓 2 🖨