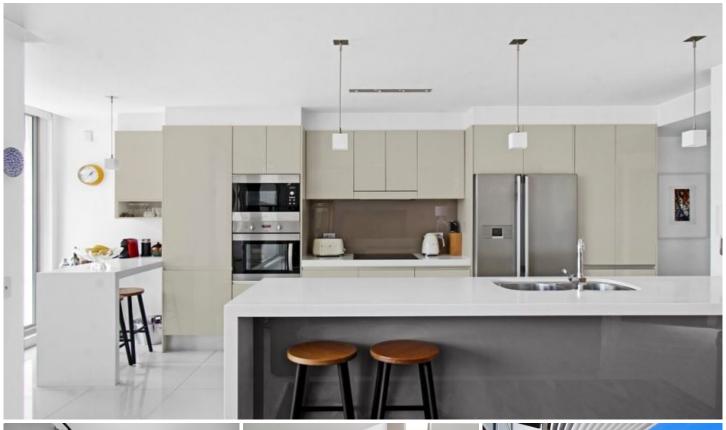

The state-of-the-art kitchen boasts designer cabinetry, stainless steel appliances, a large stone top island bench, a breakfast bar, and porcelain tiling throughout into the living and dining areas.

3 🔄 3 🔓 2 🖨