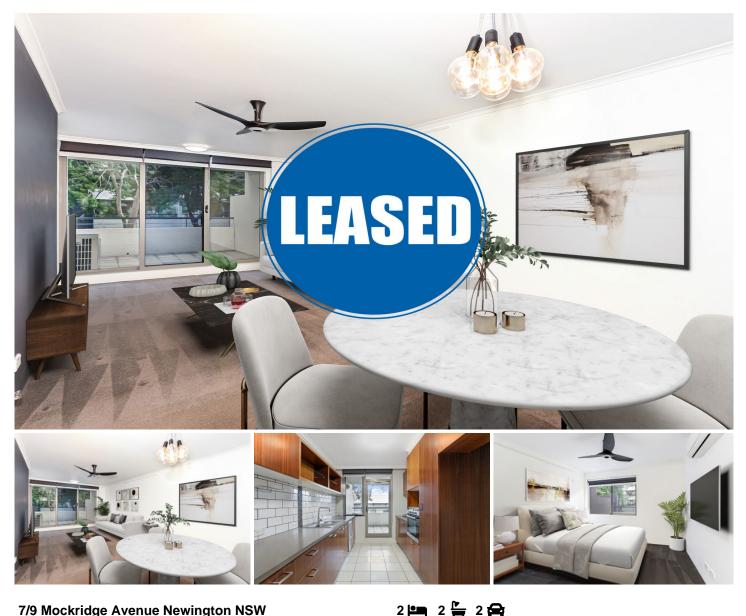

## 7/9 Mockridge Avenue Newington NSW

Book A Private Inspection - Call 9751 9000

Click on the Virtual Tour Link for a 360 Degree View!

Located very close to Newington Village shops is this exceptionally presented ground floor two bedroom apartment.

The apartment has near new carpet, stylish lighting, double roller blinds, air conditioning in the living room and both bedrooms, updated bathrooms, internal laundry, spacious kitchen with stainless steel appliances, balcony with natural views and two carspaces in the underground security Includes access to building pool and parking area. common areas.

One of the best apartments in Newington.

View : https://www.nvre.com.au/6469746

**Dorothy Vincent** 9751 9000