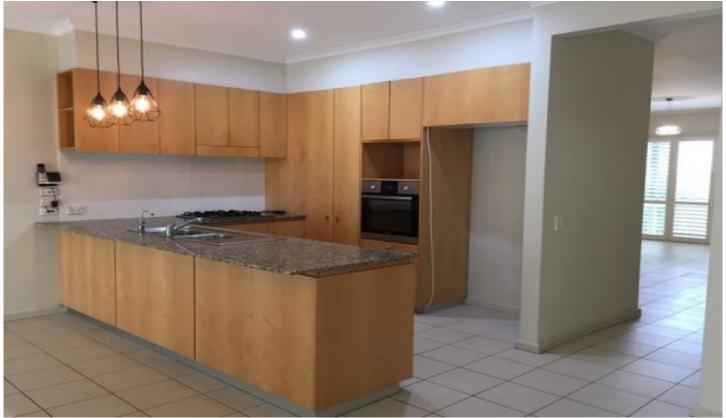

## **5 Louis Avenue NEWINGTON NSW**

A lovely Lindsay designed home by Mirvac. The residence has been beautifully maintained and tastefully updated with modern features and fixtures.

Highlights include:

- Ducted heating and cooling for year-round comfort
- Gourmet kitchen with dishwasher, gas cooking and plenty of pantry storage
- Separate living room and dining space off kitcken with sliders to garden
- Fully fenced backyard with lush lawn and garden shed
- Covered pergola and paved entertaining space
- Separate internal laundry room with side door to clothesline
- Walk to school, shops, transport and parks
- Designer touches including plantation shutters
- Landscaped gardens, easy to maintain