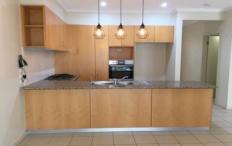

## **5 Louis Avenue NEWINGTON NSW**

A lovely Lindsay designed home by Mirvac. The residence has been beautifully maintained and tastefully updated with modern features and fixtures.

Highlights include:

- Ducted heating and cooling for year-round comfort
- Gourmet kitchen with dishwasher, gas cooking and plenty of pantry storage
- Separate living room and dining space off kitcken with sliders to garden
- Fully fenced backyard with lush lawn and garden shed
- Covered pergola and paved entertaining space
- Separate internal laundry room with side door to clothesline
- Walk to school, shops, transport and parks
- Designer touches including plantation shutters
- Landscaped gardens, easy to maintain