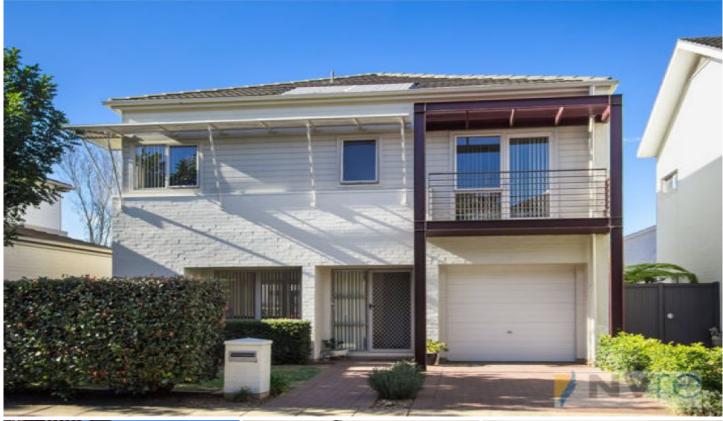

## 37 Spitz Avenue NEWINGTON NSW

Enjoy a comfortable family lifestyle from this easy care light filled double storey home. Stylishly appointed and well proportioned throughout, this exceptional property has a great layout that lends itself to fantastic indoor/outdoor entertaining. The sun-drenched living and dining areas flow seamlessly to your alfresco courtyard and established private gardens.

## Features include:

- Three generous sized bedrooms, built-ins and main with ensuite
- Sunny open plan lounge & formal dining room offer tranquil garden views
- Modern kitchen with stainless steel appliances, plenty of bench and storage space
- Two modern bathrooms with windows, ensuite in master, powder room on entry level