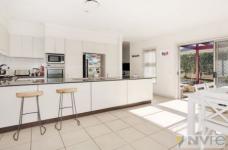

## Features include:

- Three generous sized bedrooms, built-ins and main with ensuite
- Sunny open plan lounge & formal dining room offer tranquil garden views
- Modern kitchen with stainless steel appliances, plenty of bench and storage space
- Two modern bathrooms with windows, ensuite in master, powder room on entry level