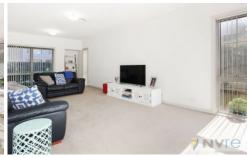

## Features include:

- Three generous sized bedrooms, built-ins and main with ensuite
- Sunny open plan lounge & formal dining room offer tranquil garden views
- Modern kitchen with stainless steel appliances, plenty of bench and storage space
- Two modern bathrooms with windows, ensuite in master, powder room on entry level