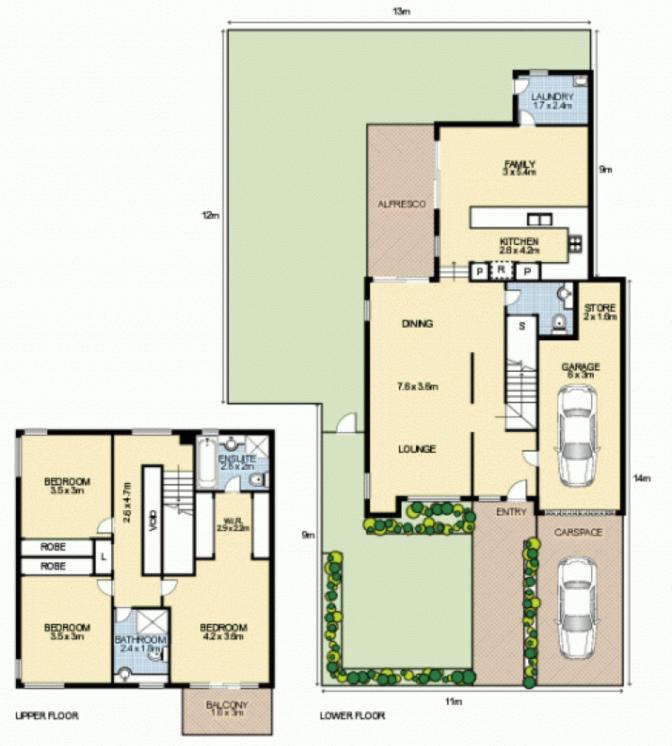

## 37 Spitz Avenue NEWINGTON NSW

Enjoy a comfortable family lifestyle from this easy care light filled double storey home. Stylishly appointed and well proportioned throughout, this exceptional property has a great layout that lends itself to fantastic indoor/outdoor entertaining. The sun-drenched living and dining areas flow seamlessly to your alfresco courtyard and established private gardens.

## Features include:

- Three generous sized bedrooms, built-ins and main with ensuite
- Sunny open plan lounge & formal dining room offer tranquil garden views
- Modern kitchen with stainless steel appliances, plenty of bench and storage space
- Two modern bathrooms with windows, ensuite in master, powder room on entry level

## 37 Spitz Avenue, NEWINGTON

This floor plan is intended as a guide only. Layout dimension are approximate only. No representation or warranties of any nature what soover are given or intended. Any person using this information should rely on their own enquiries.