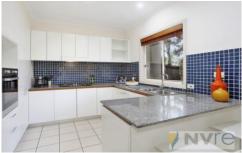

## Highlights include:

- North facing freestanding home set back from the street
- 3 generous bedrooms with built-ins, high ceilings
- Master bedroom with balcony, plus ensuite with bath & separate shower
- 2 well-appointed bathrooms and powder room, separate laundry
- Modern granite kitchen overlooking spacious family/meals area