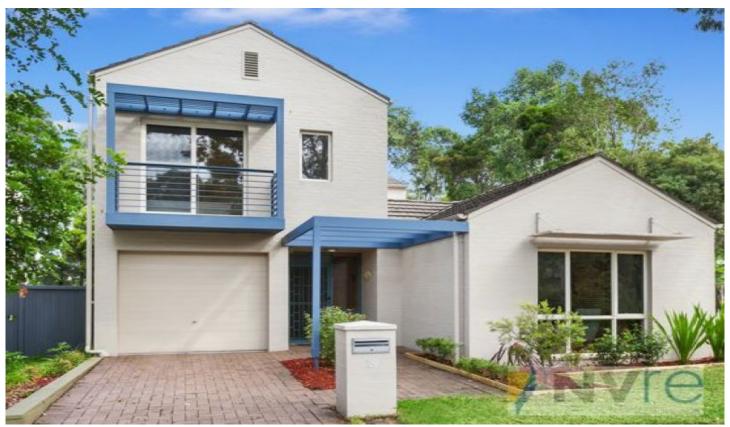

## 19 Heidelberg Avenue NEWINGTON NSW

Privately positioned in a highly sought-after area of Newington, this popular Lawson style 'C' shape home creates an immediate impression of space and natural light. The home offers a versatile floor plan, complimented by spacious living areas and child-friendly surroundings, all within walking distance to school, shops, parks and transport.

## Highlights include:

- North facing freestanding home set back from the street
- 3 generous bedrooms with built-ins, high ceilings
- Master bedroom with balcony, plus ensuite with bath & separate shower
- 2 well-appointed bathrooms and powder room, separate laundry
- Modern granite kitchen overlooking spacious family/meals area