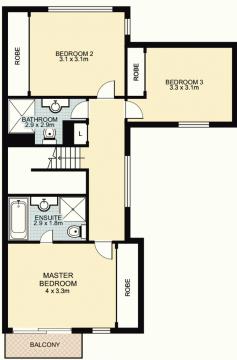

## 19 Heidelberg Avenue, NEWINGTON

FIRST FLOOR

Approx. Total Area: 146.99m<sup>2</sup>

This floor plan is intended as a guide only. Layout dimension are approximate only. No representation or warranties of any nature whatsoever are given or intended. Any person using this information should rely on their own enquiries.

## Highlights include:

- North facing freestanding home set back from the street
- 3 generous bedrooms with built-ins, high ceilings
- Master bedroom with balcony, plus ensuite with bath & separate shower
- 2 well-appointed bathrooms and powder room, separate laundry
- Modern granite kitchen overlooking spacious family/meals area