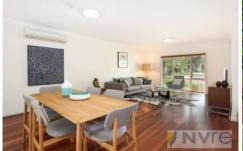

## Highlights include:

- North facing freestanding home set back from the street
- 3 generous bedrooms with built-ins, high ceilings
- Master bedroom with balcony, plus ensuite with bath & separate shower
- 2 well-appointed bathrooms and powder room, separate laundry
- Modern granite kitchen overlooking spacious family/meals area