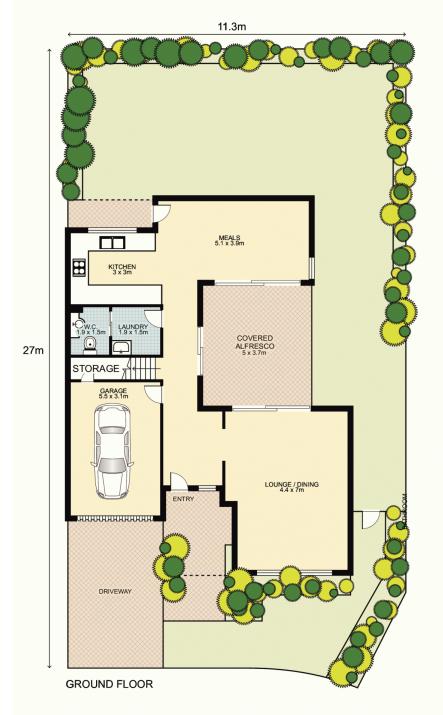

## 19 Heidelberg Avenue NEWINGTON NSW

Privately positioned in a highly sought-after area of Newington, this popular Lawson style 'C' shape home creates an immediate impression of space and natural light. The home offers a versatile floor plan, complimented by spacious living areas and child-friendly surroundings, all within walking distance to school, shops, parks and transport.

## Highlights include:

- North facing freestanding home set back from the street
- 3 generous bedrooms with built-ins, high ceilings
- Master bedroom with balcony, plus ensuite with bath & separate shower
- 2 well-appointed bathrooms and powder room, separate laundry
- Modern granite kitchen overlooking spacious family/meals area

3 🔄 2 🔓 1 🖨

Land Size : 294 sqm

View: https://www.nvre.com.au/5400540

Chuck Lee 02 9751 9000