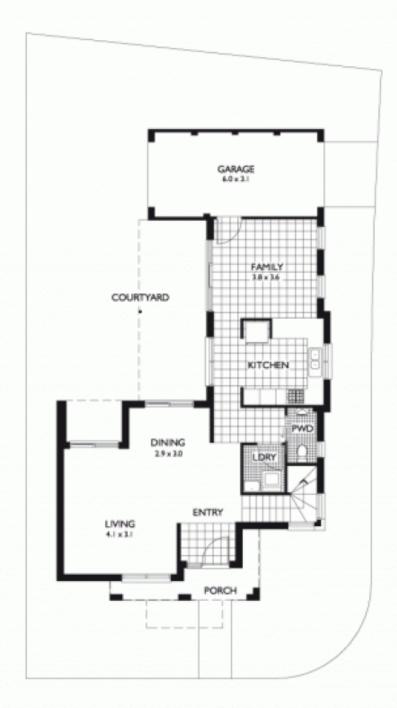

## 17 Mockridge Avenue NEWINGTON NSW

We are excited to offer this beautifully presented three bedroom home. Enjoying a sunny corner block, this freestanding property boasts separate living and dining zones which flow out to a meticulously maintained resort style garden highlighted by timber decking, relaxing water feature and night garden light fittings. Additional offers include large gourmet kitchen, two well-appointed bathrooms, guest powder room, internal laundry, air-conditioning, mirrored built-in robes, lock up garage and back-to-base security alarm system.

Offering you space and convenience with a serene, leafy outlook, this sophisticated and modern three bedroom home enjoys a relaxed carefree lifestyle literally footsteps from Newington Village shops, eateries, school, parks and transport. A rare-find in style and convenience, this special property should not be missed from your inspection list!

3 📭 2 🔓 1 🖨

View: https://www.nvre.com.au/5400475

GROUND FLOOR

FIRST FLOOR