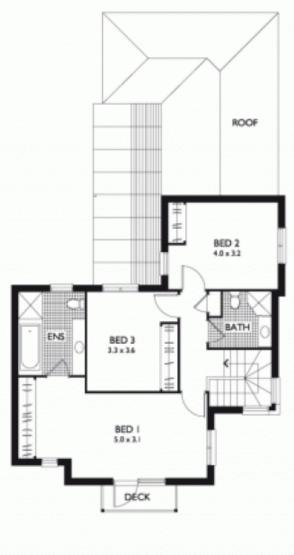

## 17 Mockridge Avenue NEWINGTON NSW

We are excited to offer this beautifully presented three bedroom home. Enjoying a sunny corner block, this freestanding property boasts separate living and dining zones which flow out to a meticulously maintained resort style garden highlighted by timber decking, relaxing water feature and night garden light fittings. Additional offers include large gourmet kitchen, two well-appointed bathrooms, guest powder room, internal laundry, air-conditioning, mirrored built-in robes, lock up garage and back-to-base security alarm system.

Offering you space and convenience with a serene, leafy outlook, this sophisticated and modern three bedroom home enjoys a relaxed carefree lifestyle literally footsteps from Newington Village shops, eateries, school, parks and transport. A rare-find in style and convenience, this special property should not be missed from your inspection list!

3 📭 2 🔓 1 🖨

View: https://www.nvre.com.au/5400475

GROUND FLOOR

FIRST FLOOR